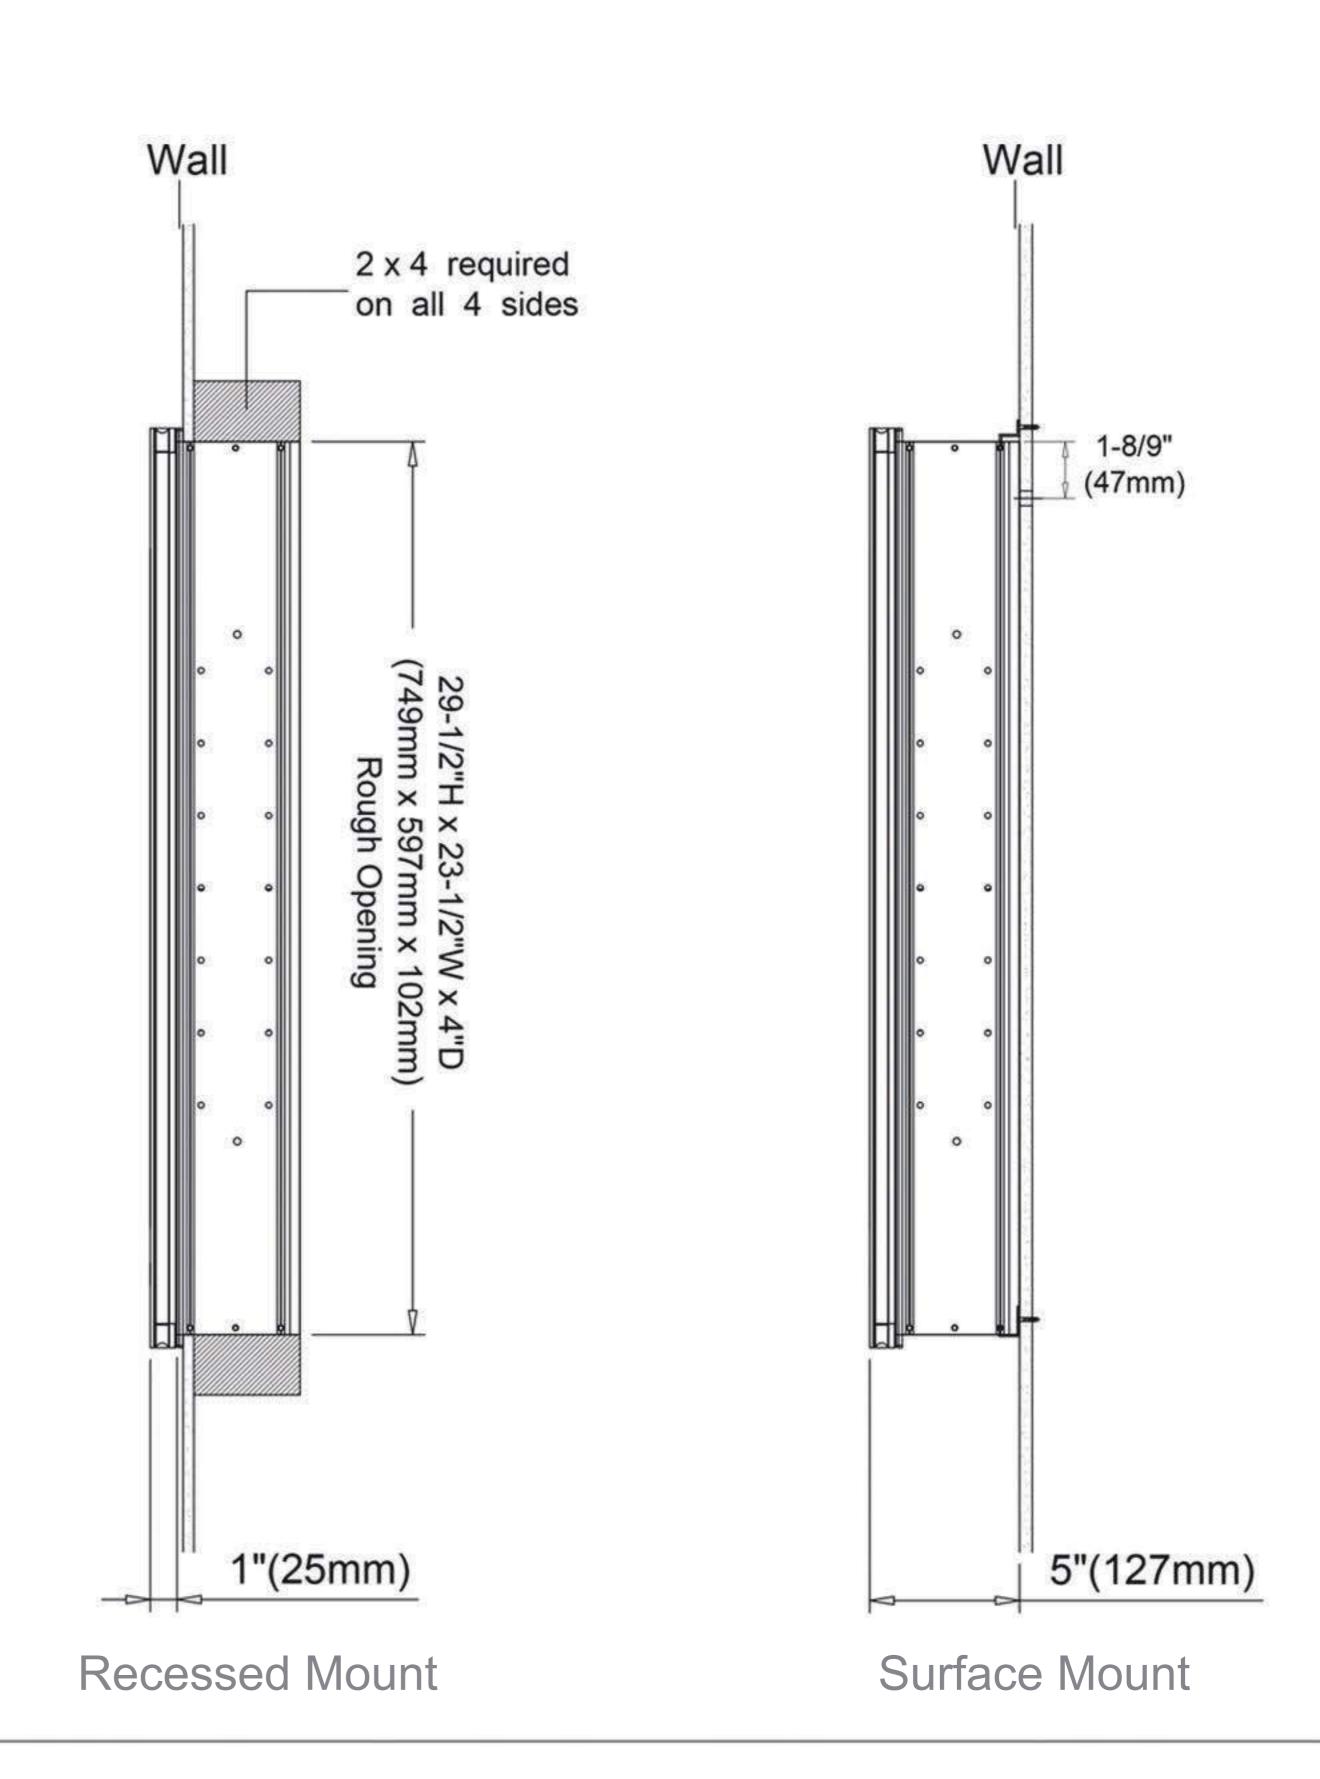

### **Dimensions**

Height: 30" (762 mm)

Width: 15" (381 mm)

Depth: 5" (127 mm) When surface mounted

1" (25 mm) When recessed

## **Installation Options**

- Recessed Mount Rough Opening 29-1/2"H x 14-1/2"W x 4"D
  (749 mm H x 368mm W x 102mm D)
- Surface Mount Surface Mount Kit is included

**Cabinet Dimensions** 

Rough-in Dimensions