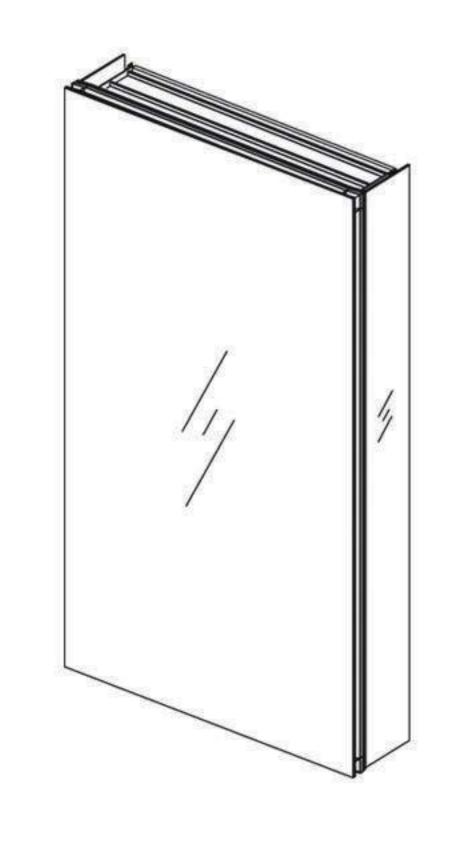

### Construction

- Aluminum body and door frame, grey surface
- 3 mirror design rear of cabinet and both sides of door
- 2 pieces DTC 155° self-closing hinges

### **Dimensions**

Height: 30" (762 mm)

Width: 15" (381 mm)

Depth: 5" (127 mm) When surface mounted

1" (25 mm) When recessed