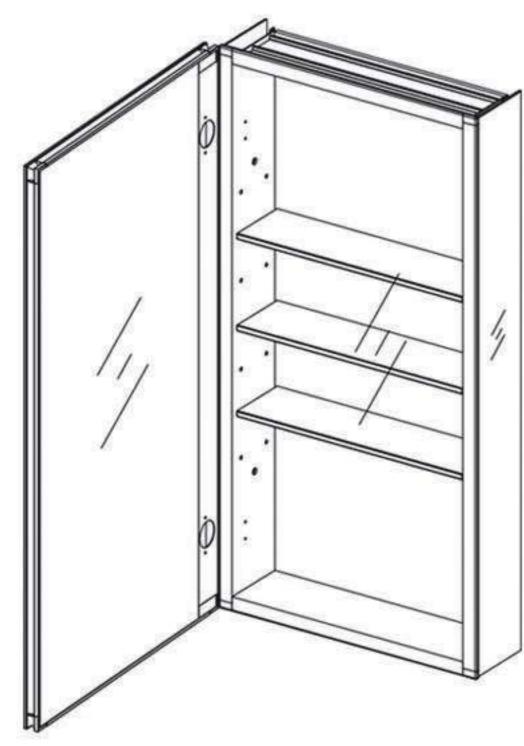

#### **Features**

- Mirror cabinet without light
- Mirrored interior with 3 adjustable glass shelves
- Includes installation hardware for recess mounting
- Can be recessed or surface mounted

### Construction

- Aluminum body and door frame, grey surface
- 3 mirror design rear of cabinet and both sides of door
- 2 pieces DTC 155° self-closing hinges