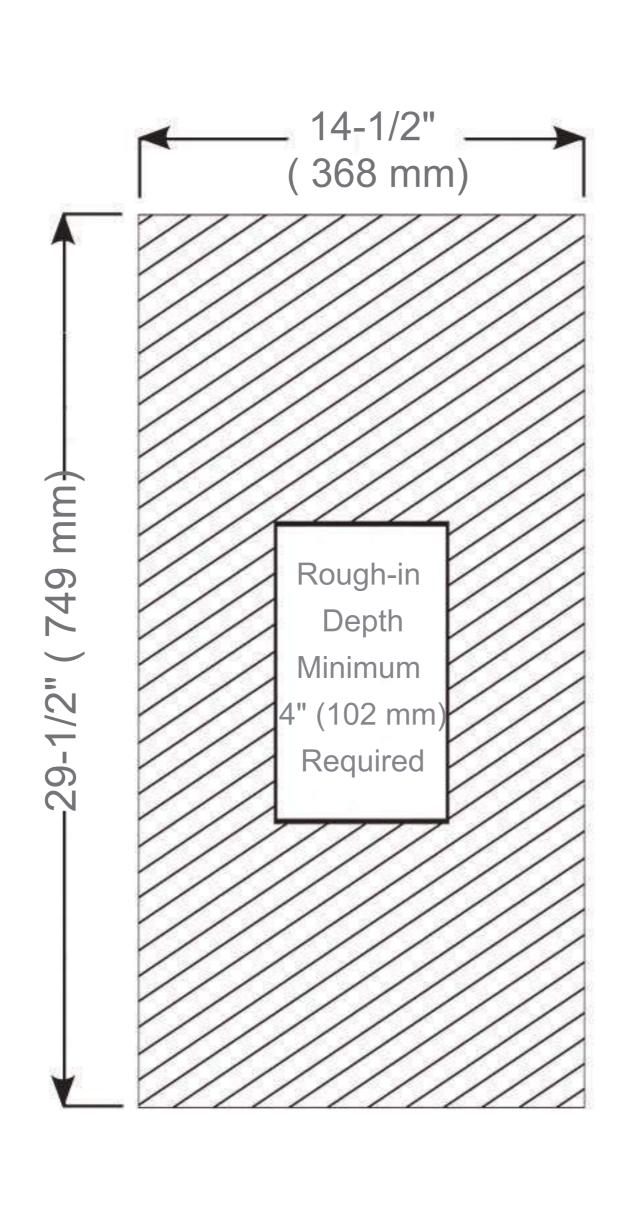

## **Installation Options**

- Recessed Mount Rough Opening 29-1/2"H x 14-1/2"W x 4"D
  (749 mm H x 368mm W x 102mm D)
- Surface Mount Surface Mount Kit is included

**Cabinet Dimensions** 

Rough-in Dimensions