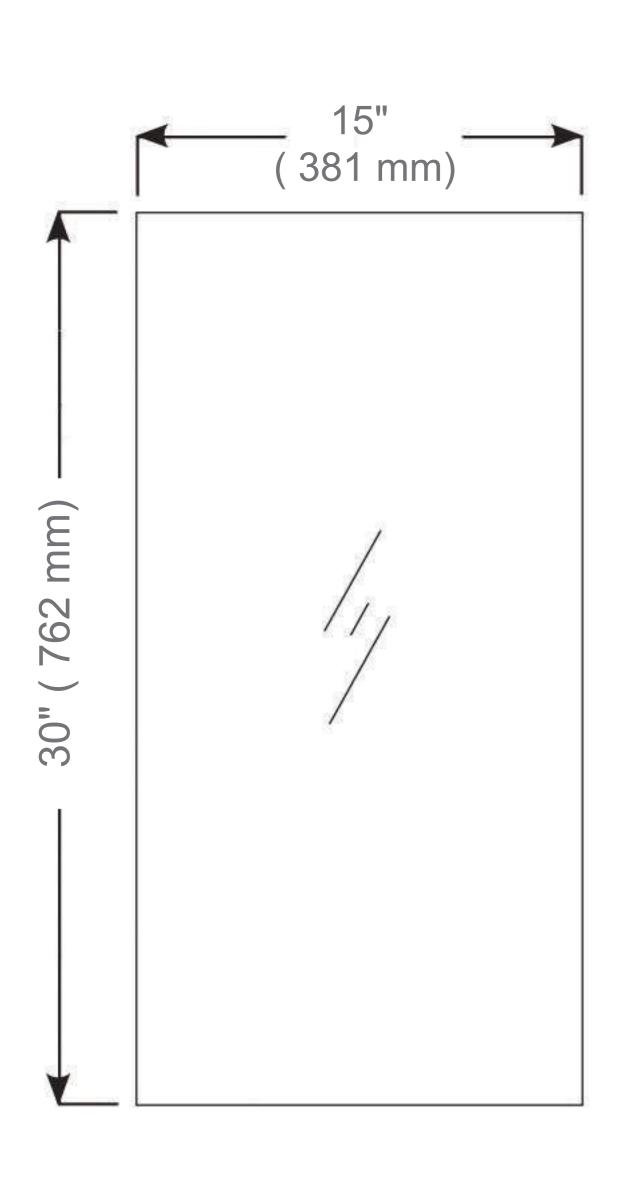

### **Dimensions**

Height: 30" (762 mm)

Width: 15" (381 mm)

Depth: 5" (127 mm) When surface mounted

1" (25 mm) When recessed