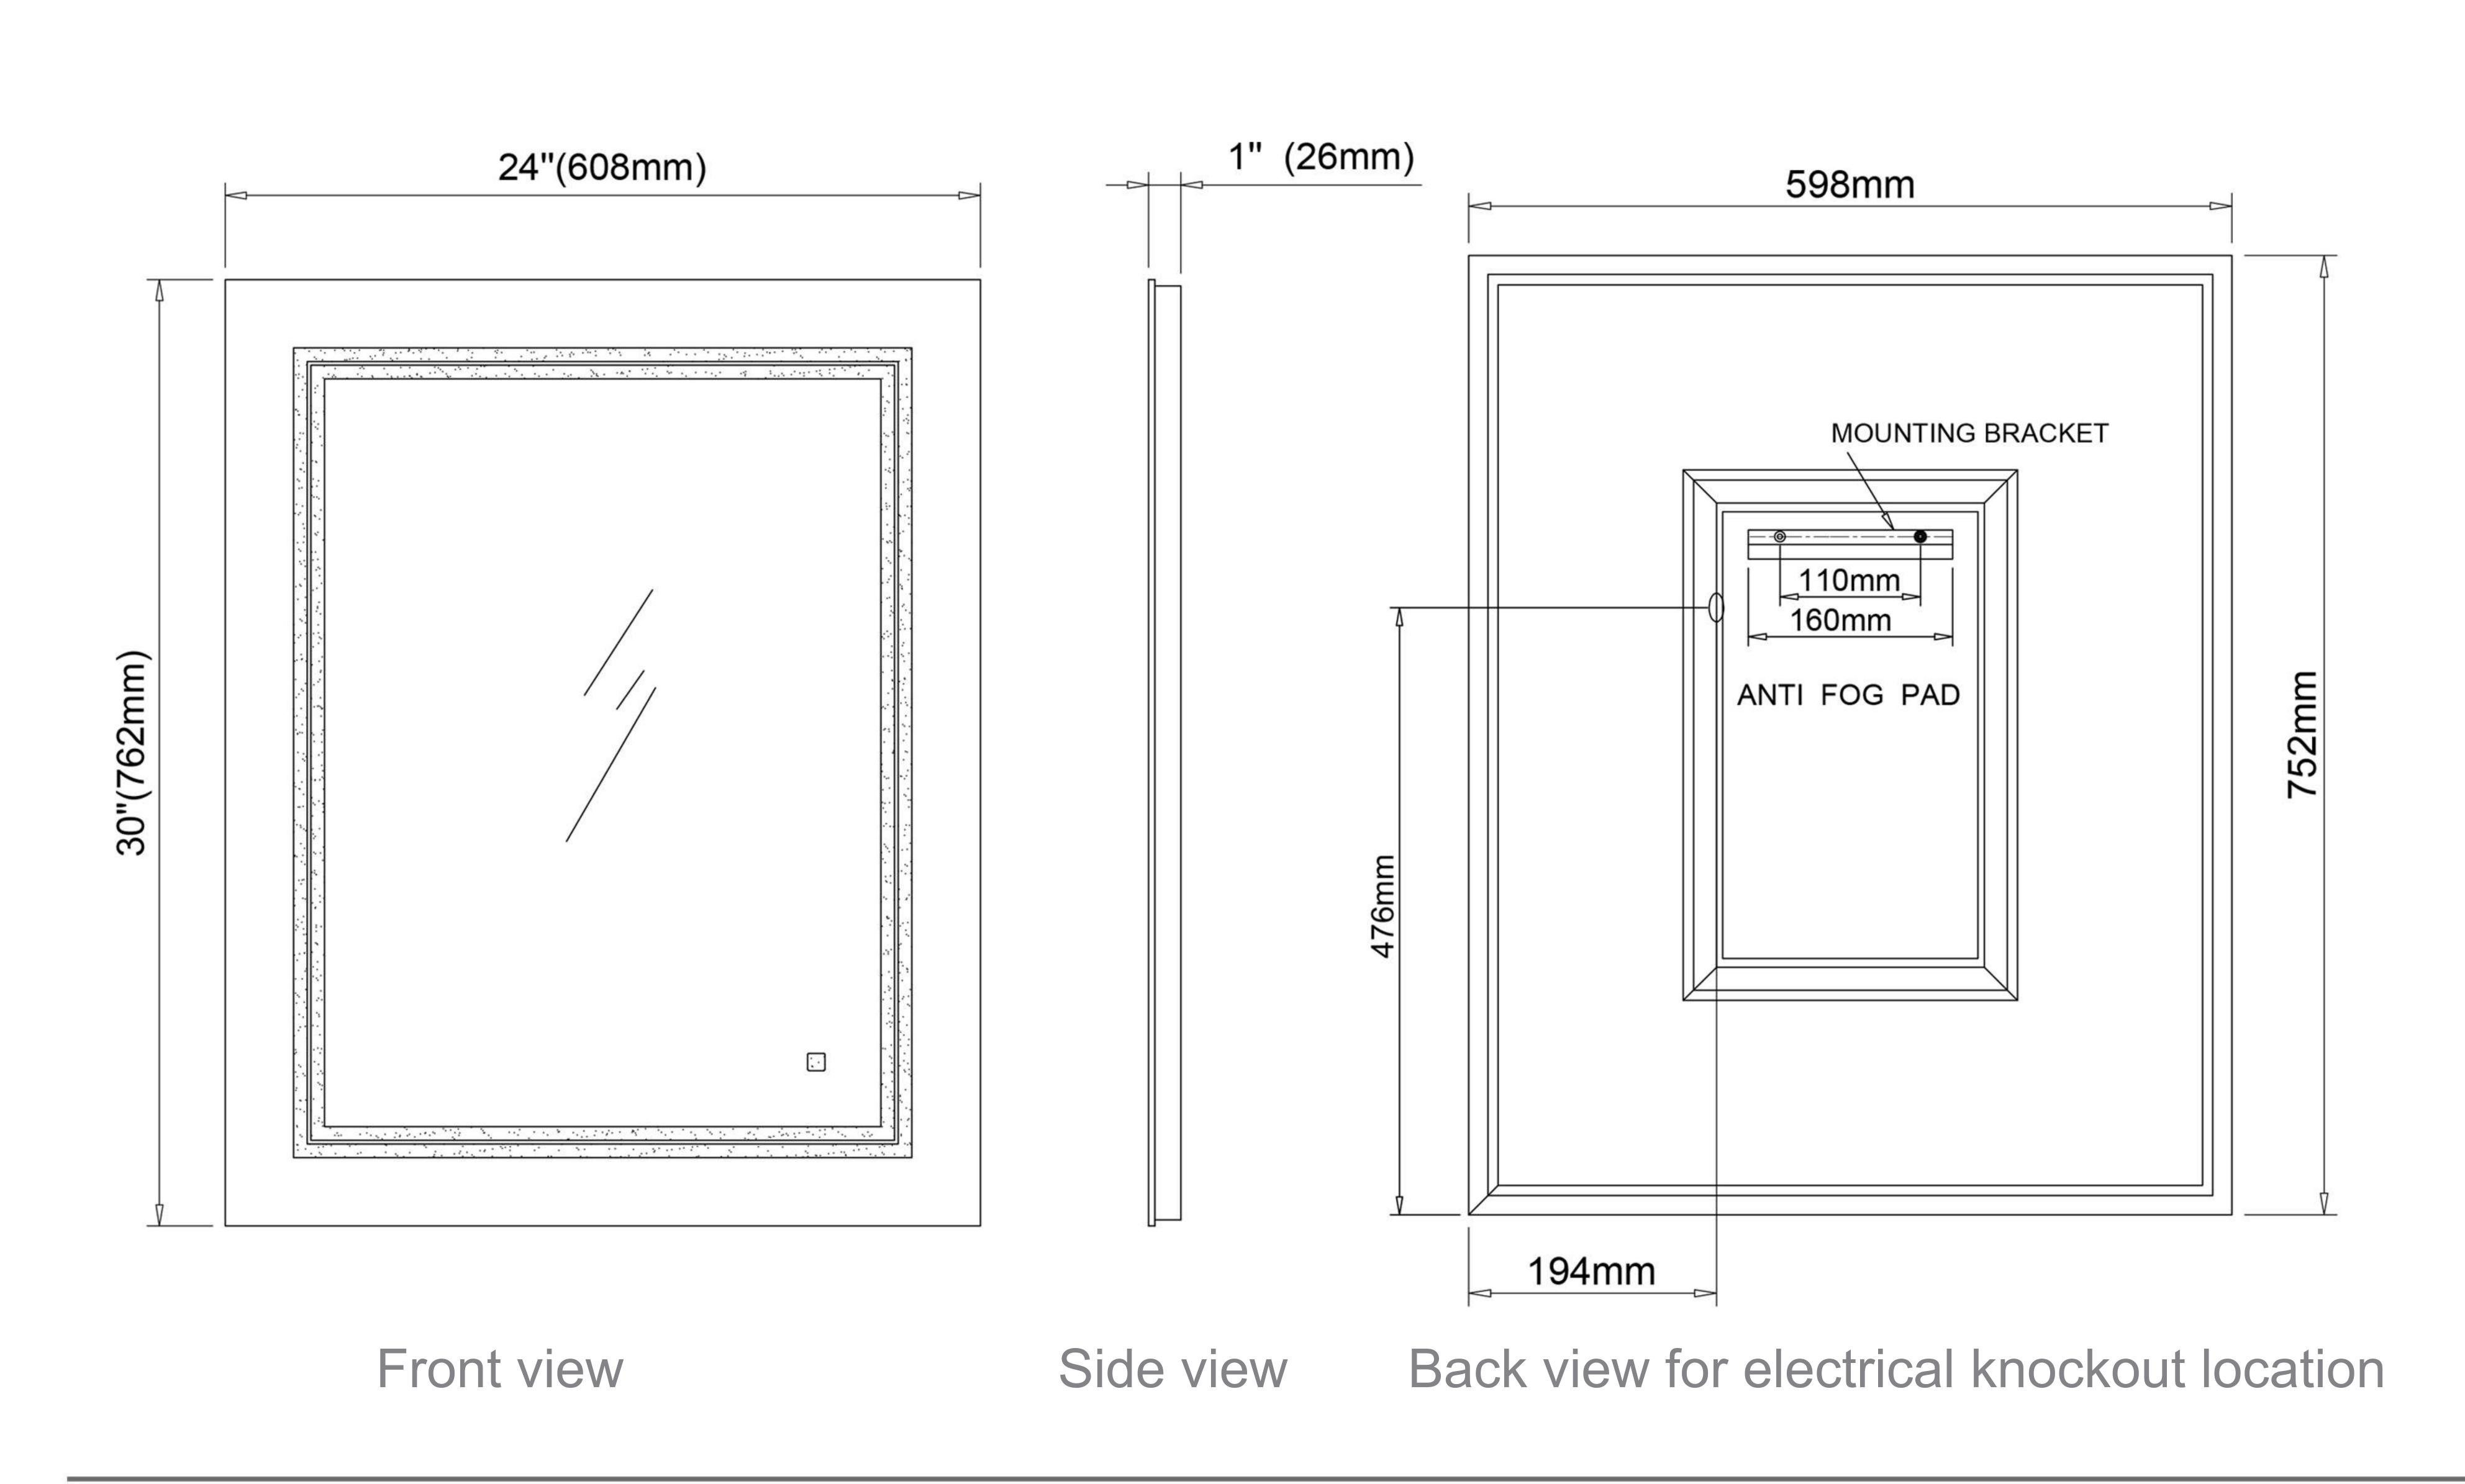

#### Dimensions

Height: 30" (762 mm)
Width: 24" (609 mm)
Depth: 1" (26 mm)

## Electrical System

• INPUT: 110-240V~ 0.6A 50/60Hz

• OUTPUT: max.13V

Field Wire location as shown in drawing

Circuit Diagram