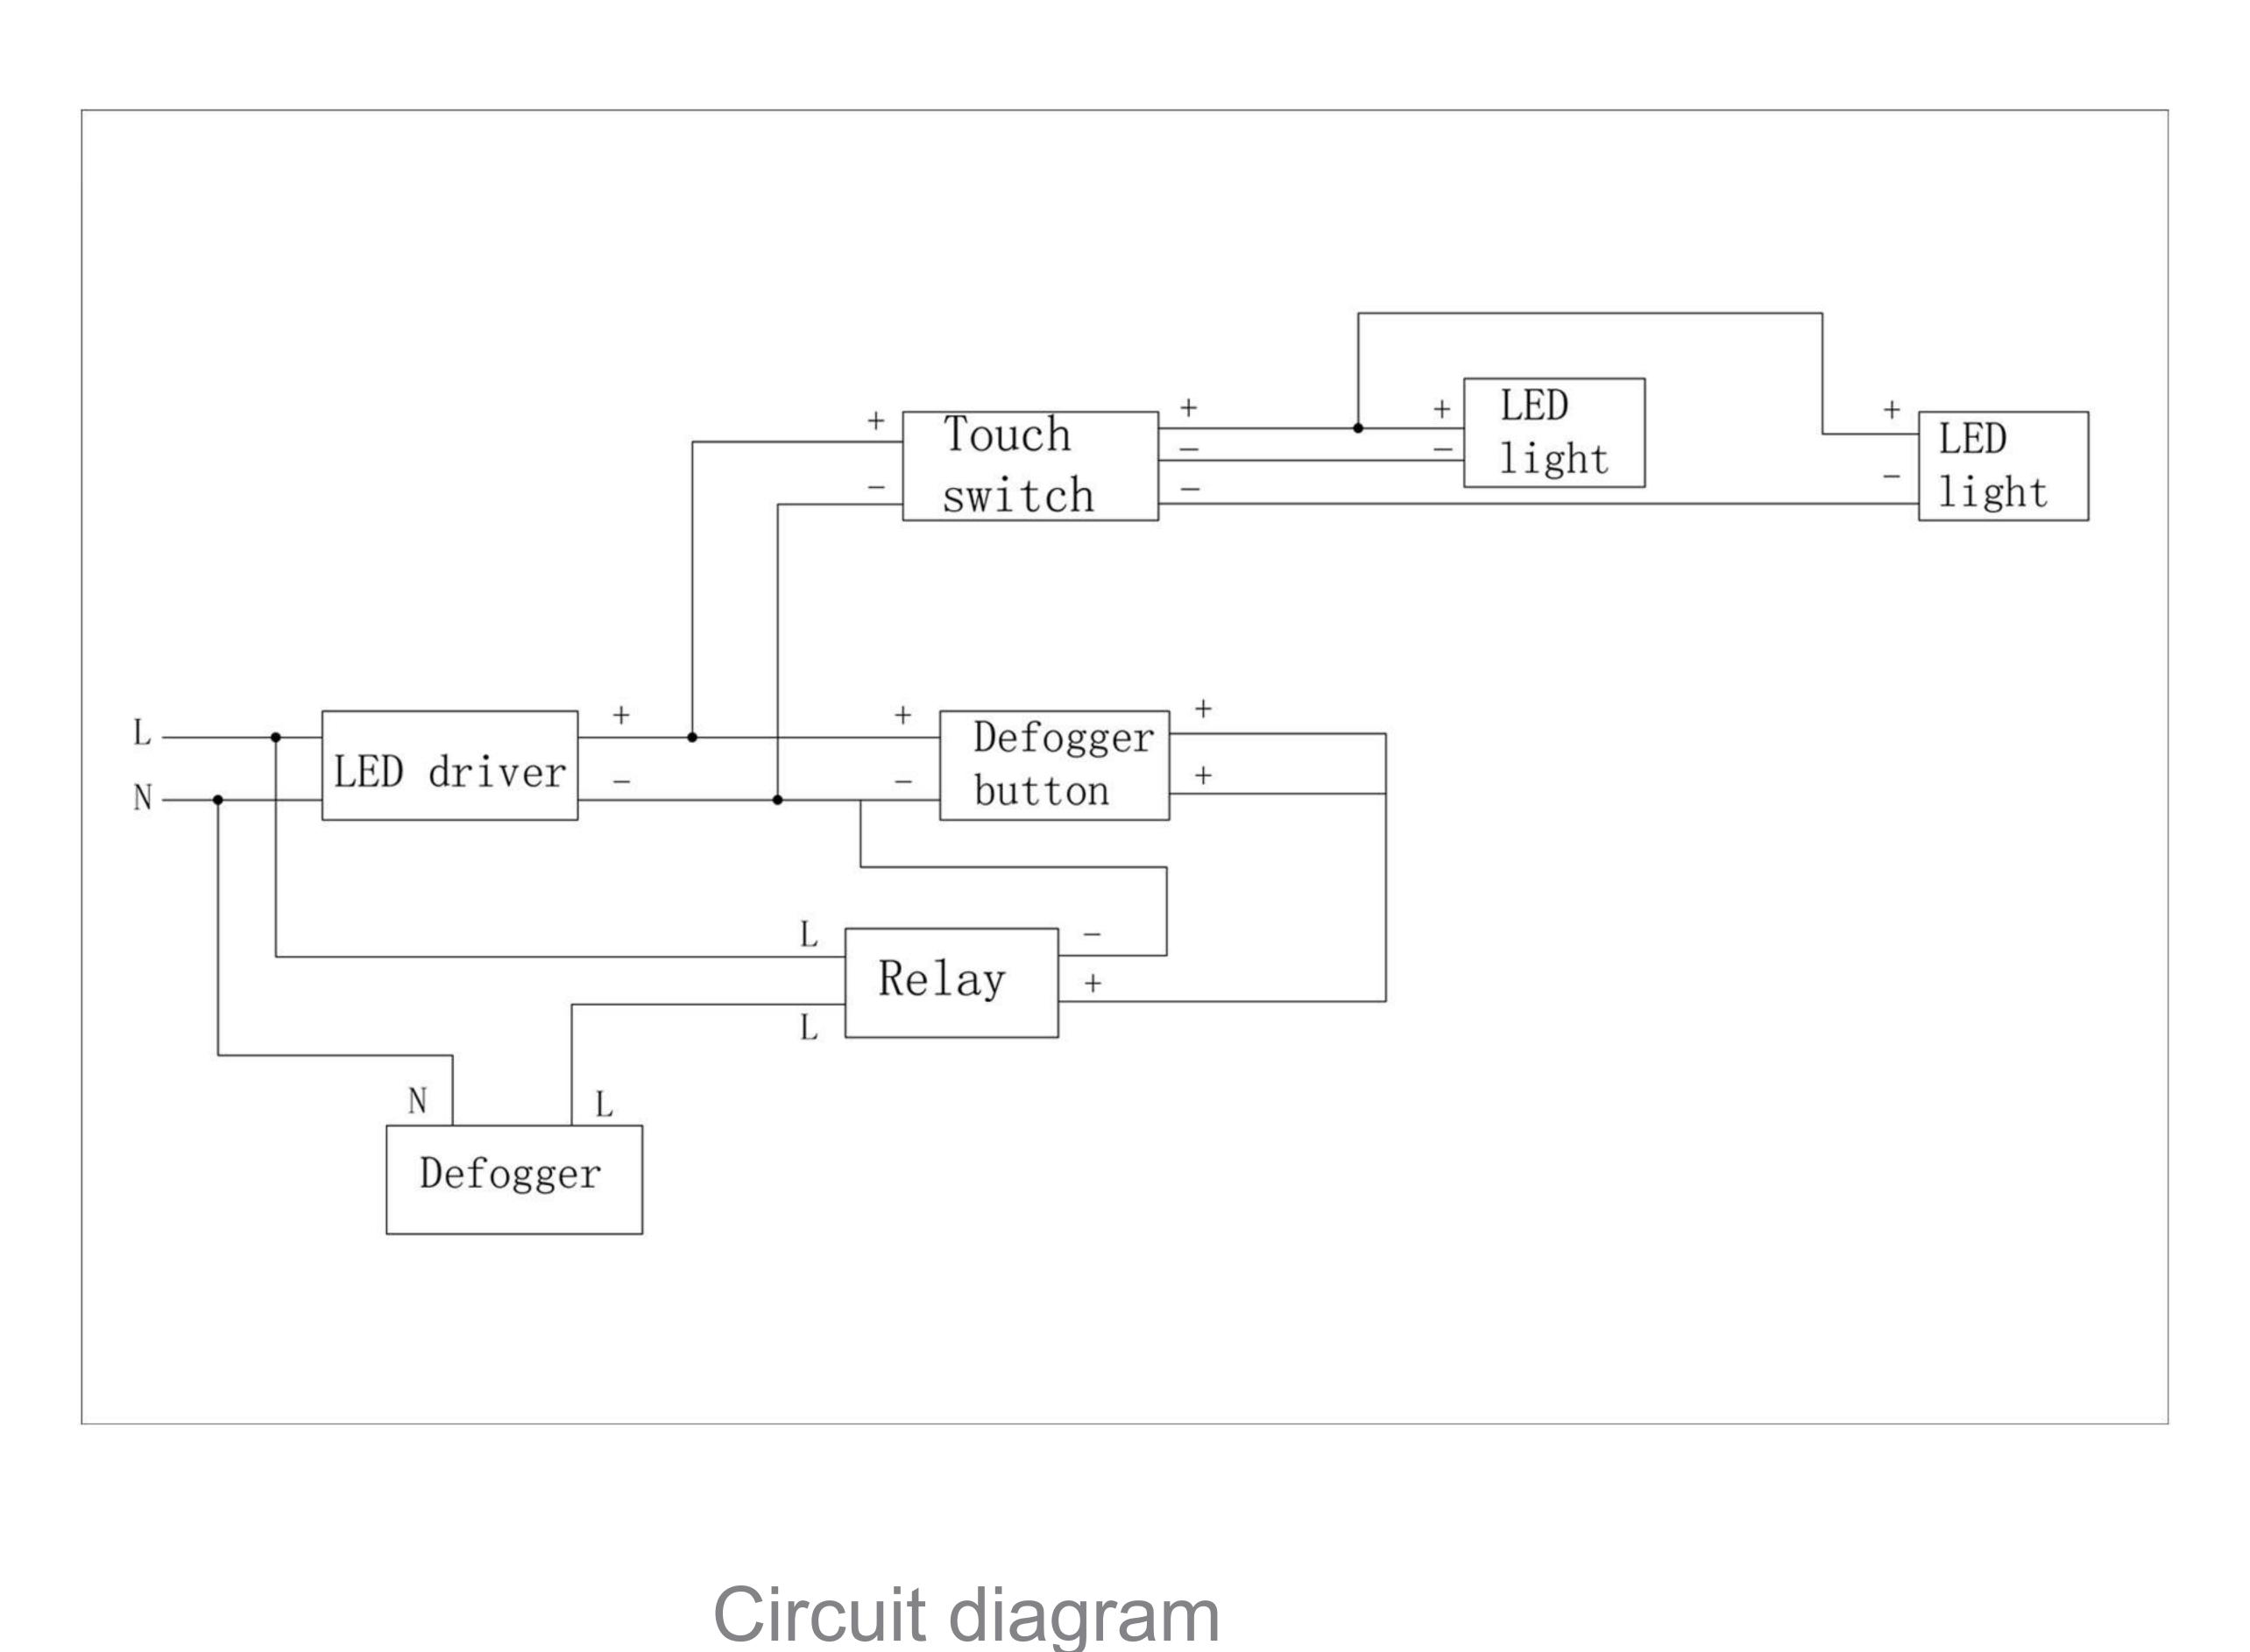

## Electrical System

• INPUT: 110-240V~ 0.6A 50/60Hz

• OUTPUT: max.13V

Field Wire location as shown in drawing

Circuit Diagram