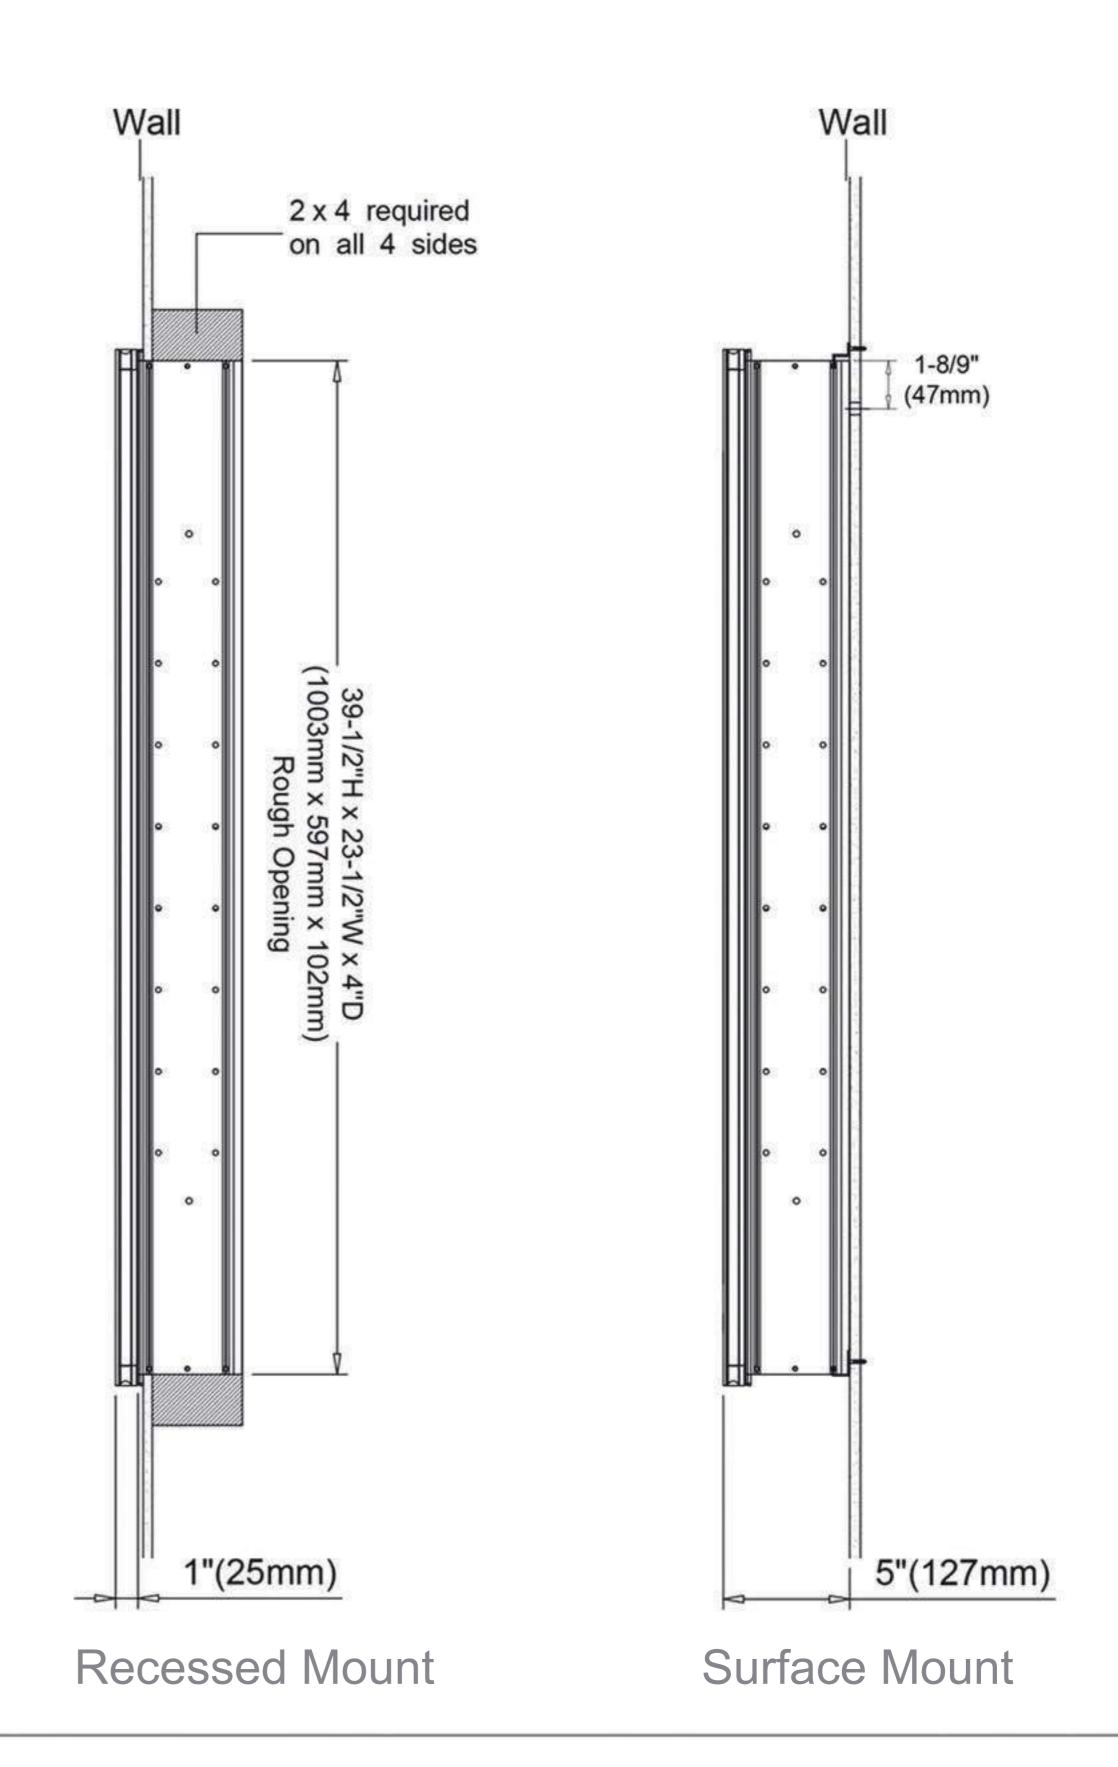

### **Dimensions**

Height: 40" (1016 mm)

Width: 24" (608 mm)

Depth: 5" (127 mm) When surface mounted

1" (25 mm) When recessed

## **Installation Options**

- Recessed Mount Rough Opening 39-1/2"H x 23-1/2"W x 4"D
  (1003 mm H x 597mm W x 102mm D)
- Surface Mount Surface Mount Kit is included

**Cabinet Dimensions**