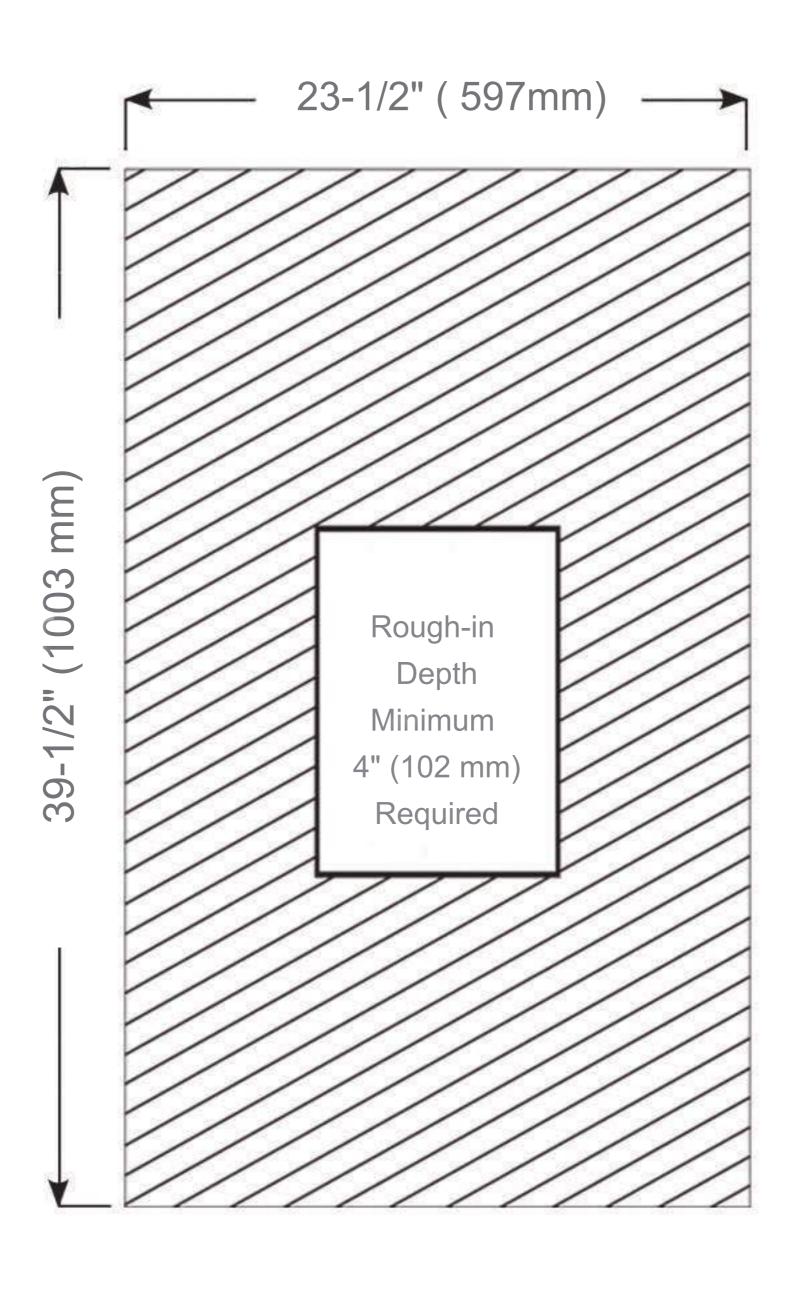

## **Installation Options**

- Recessed Mount Rough Opening 39-1/2"H x 23-1/2"W x 4"D
  (1003 mm H x 597mm W x 102mm D)
- Surface Mount Surface Mount Kit is included

**Cabinet Dimensions**