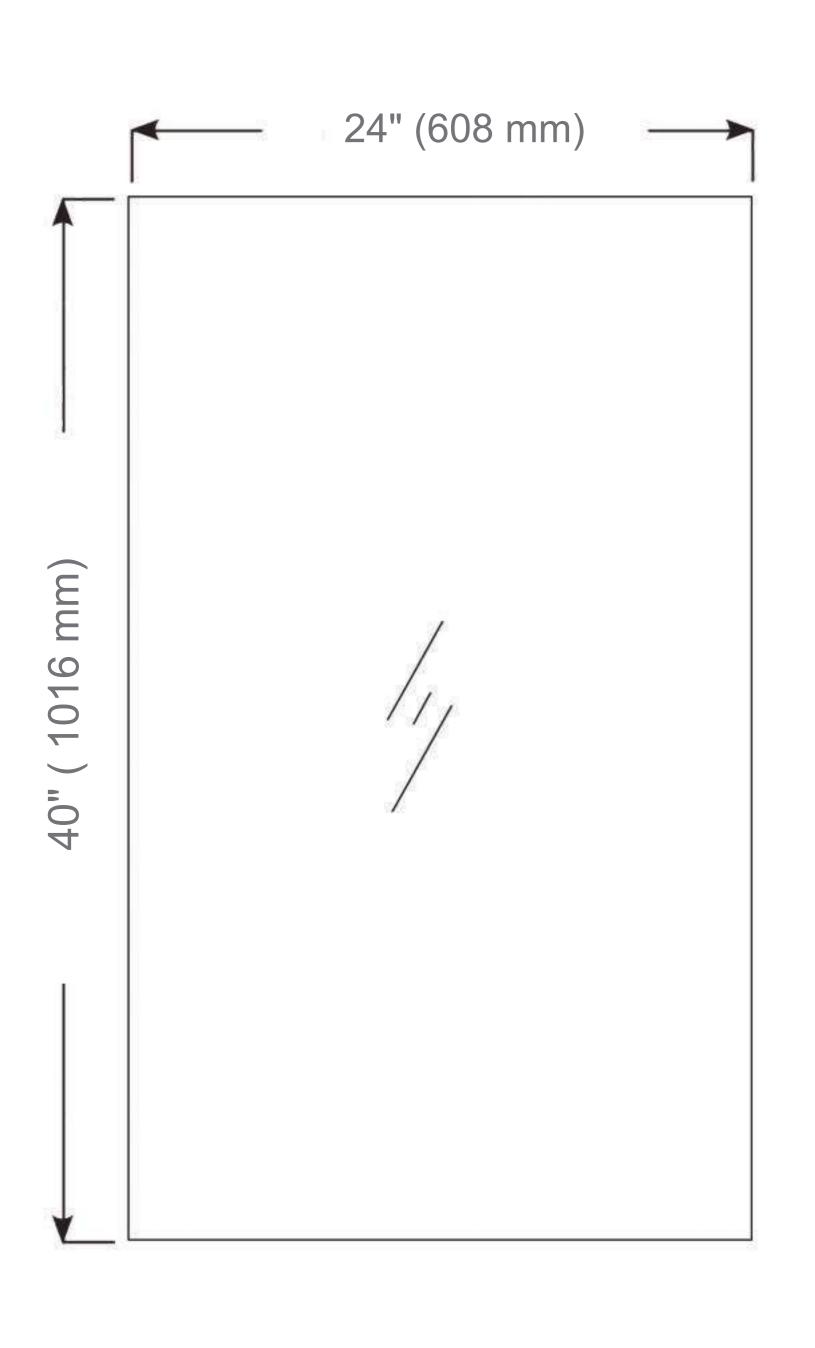

### **Dimensions**

Height: 40" (1016 mm)

Width: 24" (608 mm)

Depth: 5" (127 mm) When surface mounted

1" (25 mm) When recessed