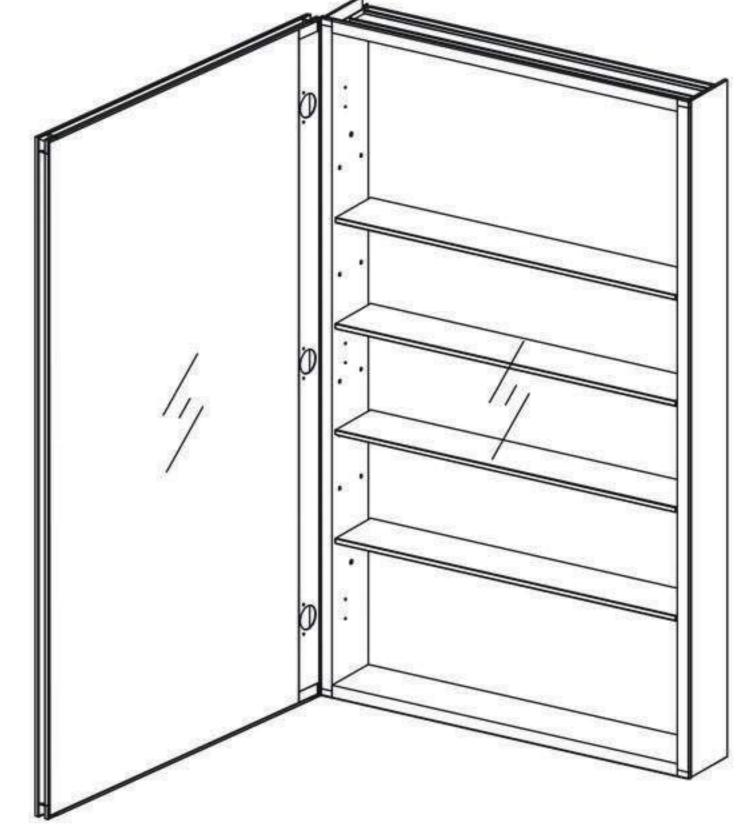

#### **Features**

- Mirror cabinet without light
- Mirrored interior with 4 adjustable glass shelves
- Includes installation hardware for recess mounting
- Can be recessed or surface mounted

### Construction

- Aluminum body and door frame, grey surface
- 3 mirror design rear of cabinet and both sides of door
- 3 pieces DTC 155° self-closing hinges