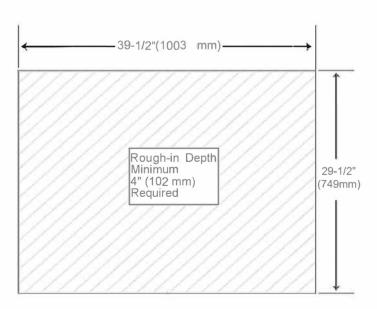

### **Installation Options**

- Recessed Mount Rough Opening 29-1/2" H x 39-1/2" W x 4" D (749mm H x 1003 mm W x  $\,$  102mm D)
- · Surface Mount Surface Mount Kit is included

Back of Cabinet - Wire Access Location

Recessed Mount

Surface Mount

**Cabinet Dimensions** 

Rough-in Dimensions