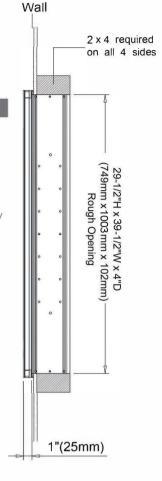

# Dimensions

Height: 30" (762 mm) Width: 40" (1016 mm)

Depth: 5" (127 mm) When surface mounted

1" (25 mm) When recessed

Circuit Diagram

### **Installation Options**

- Recessed Mount Rough Opening 29-1/2" H x 39-1/2" W x 4" D (749mm H x 1003 mm W x  $\,$  102mm D)
- · Surface Mount Surface Mount Kit is included

Back of Cabinet - Wire Access Location

Recessed Mount

Surface Mount

**Cabinet Dimensions** 

Rough-in Dimensions