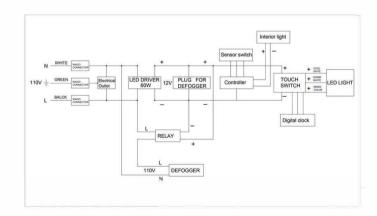

# Dimensions

Height: 30" (762 mm) Width: 40" (1016 mm)

Depth: 5" (127 mm) When surface mounted

1" (25 mm) When recessed

Circuit Diagram

## **Electrical System**

- 60Watts LED Driver
- INPUT: 120 VAC 60HZ 1.2A
- OUTPUT: 12 VAC 5.0A
- Field wire location as shown in drawing
- 1/2" conduit (Ø 7/8" actual) electrical knockout location shown below
- Included field wire cable clamp
- Circuit Diagram ( See on page 1 )