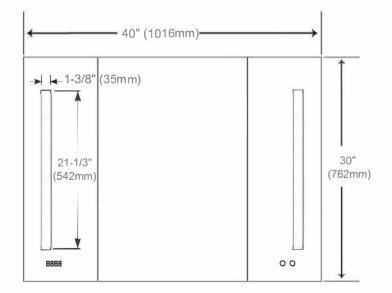

# Dimensions

Height: 30" (762 mm) Width: 40" (1016 mm)

Depth: 5" (127 mm) When surface mounted

1" (25 mm) When recessed

Circuit Diagram

Back of Cabinet - Wire Access Location

Recessed Mount

Surface Mount

**Cabinet Dimensions** 

Rough-in Dimensions