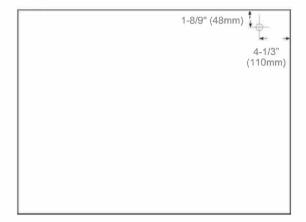

## **Electrical System**

- 60Watts LED Driver
- INPUT: 120 VAC 60HZ 1.2A
- OUTPUT: 12 VAC 5.0A
- Field wire location as shown in drawing
- 1/2" conduit (Ø 7/8" actual) electrical knockout location shown below
- Included field wire cable clamp
- Circuit Diagram ( See on page 1 )

Back of Cabinet - Wire Access Location

Recessed Mount

Surface Mount

**Cabinet Dimensions** 

Rough-in Dimensions