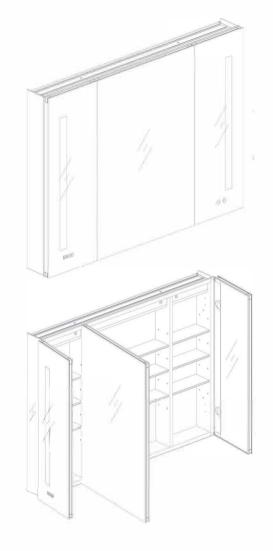

#### Features

- 3D LED Color Temperature Lights with Dimmable touch control
- · Mirrored interior with 3 rows of adjustable glass shelves
- Includes Digital Clock
- Includes Defogger with push button
- Includes one USB outlet
- · Includes installation hardware for recess mounting
- Can be recessed or surface mounted (surface mounting is included)
- Interior Light with sensor switch
- · Energy efficient LED lighting:
- Integrated LED 3X Magnifying

## Construction

- Grey aluminum body and door frame
- 3 mirror design rear of cabinet and both sides of door
- Concealed finger pull-door edge
- 4 DTC 155° self-closing hinges, 2 DTC 90° hinges in the middle
- Adjustable shelving at 2-1/3" (60 mm) increments
- Single field wire into electrical shelf Front access serviceability