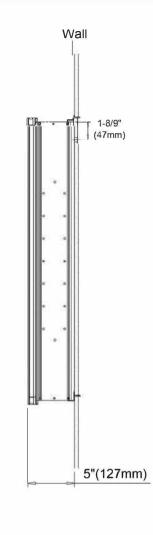

# Dimensions

Height: 30" (762 mm) Width: 40" (1016 mm)

Depth: 5" (127 mm) When surface mounted

1" (25 mm) When recessed

Circuit Diagram