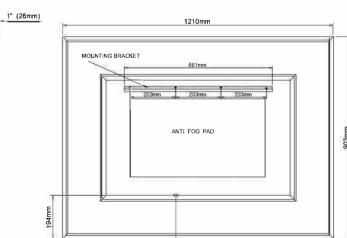

## **Electrical System**

- INPUT: 110-240V~ 0.85A 50/60Hz
- OUTPUT: max.13V
- · Field Wire location as shown in drawing
- · Circuit Diagram

Front view

1" (26mm)

Back view for electrical knockout location

505mm