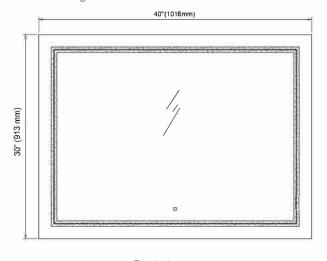

### **Dimensions**

Height: 30" (913 mm) Width: 40" ( 1016 mm ) Depth: 1" (26 mm)