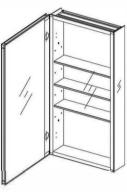

### **Features**

- · Mirror cabinet without light
- · Mirrored interior with 3 adjustable glass shelves
- · Includes installation hardware for recess mounting
- · Can be recessed or surface mounted

### Construction

- · Aluminum body and door frame, grey surface
- 3 mirror design rear of cabinet and both sides of door
- 2 pieces DTC 155° self-closing hinges