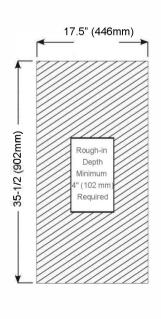

# **Installation Options**

- Recessed Mount Rough Opening 35-1/2"H x 17-1/2"W x 4"D
   (902 mm H x 446mm W x 102mm D)
- Surface Mount Surface Mount Kit is included

Cabinet Dimensions Rough-in Dimensions