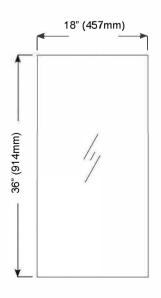

### **Dimensions**

Height: 36" ( 914 mm)
Width: 18" ( 457 mm)

Depth: 5" (127 mm) When surface mounted

1" (25 mm) When recessed