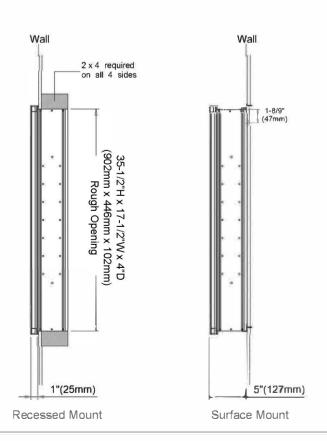

### **Dimensions**

Height: 36" ( 914 mm)
Width: 18" ( 457 mm)

Depth: 5" (127 mm) When surface mounted

1" (25 mm) When recessed

# **Installation Options**

- Recessed Mount Rough Opening 35-1/2"H x 17-1/2"W x 4"D
   (902 mm H x 446mm W x 102mm D)
- Surface Mount Surface Mount Kit is included

Cabinet Dimensions Rough-in Dimensions