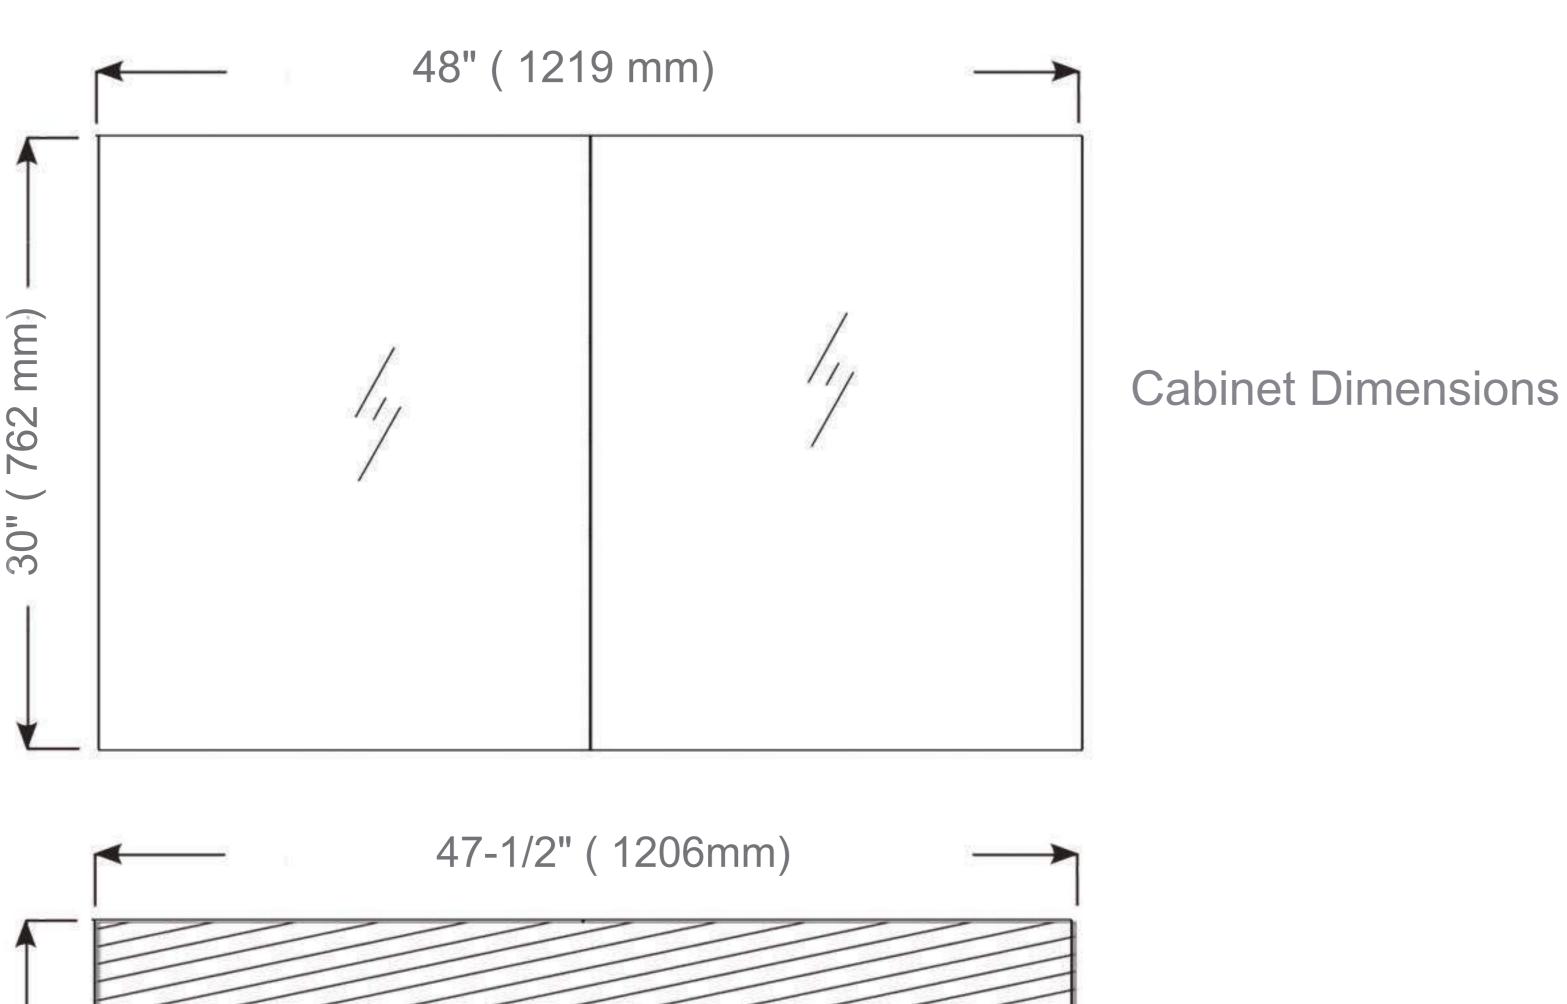

## **Dimensions**

Height: 30" (762 mm)
Width: 48" (1219 mm)

Depth: 5" (127 mm) When surface mounted

1" (25 mm) When recessed