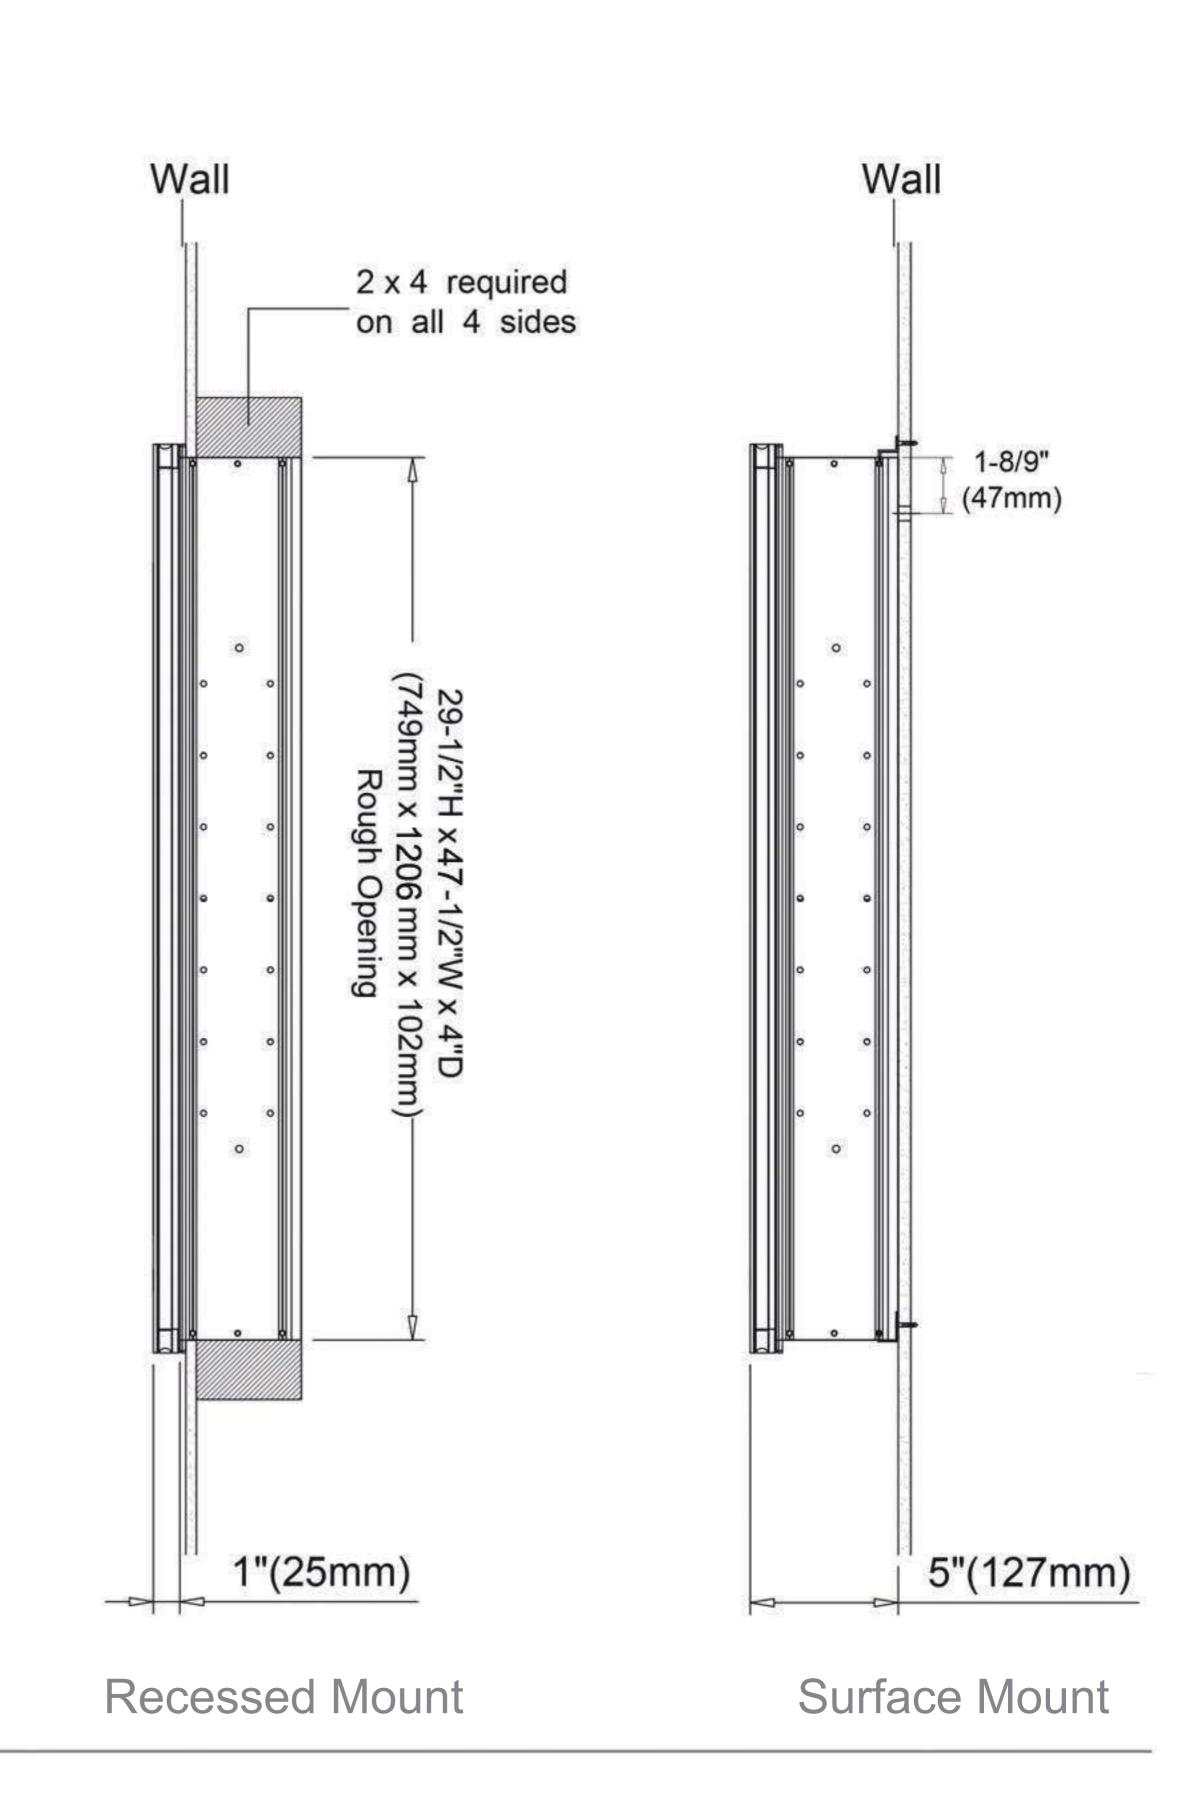

## **Dimensions**

Height: 30" (762 mm)
Width: 48" (1219 mm)

Depth: 5" (127 mm) When surface mounted

1" (25 mm) When recessed

# **Installation Options**

- Recessed Mount Rough Opening 29-1/2"H x 47-1/2"W x 4"D
   (749 mm H x 1206 mm W x 102mm D)
- Surface Mount Surface Mount Kit is included

Rough-in Dimensions