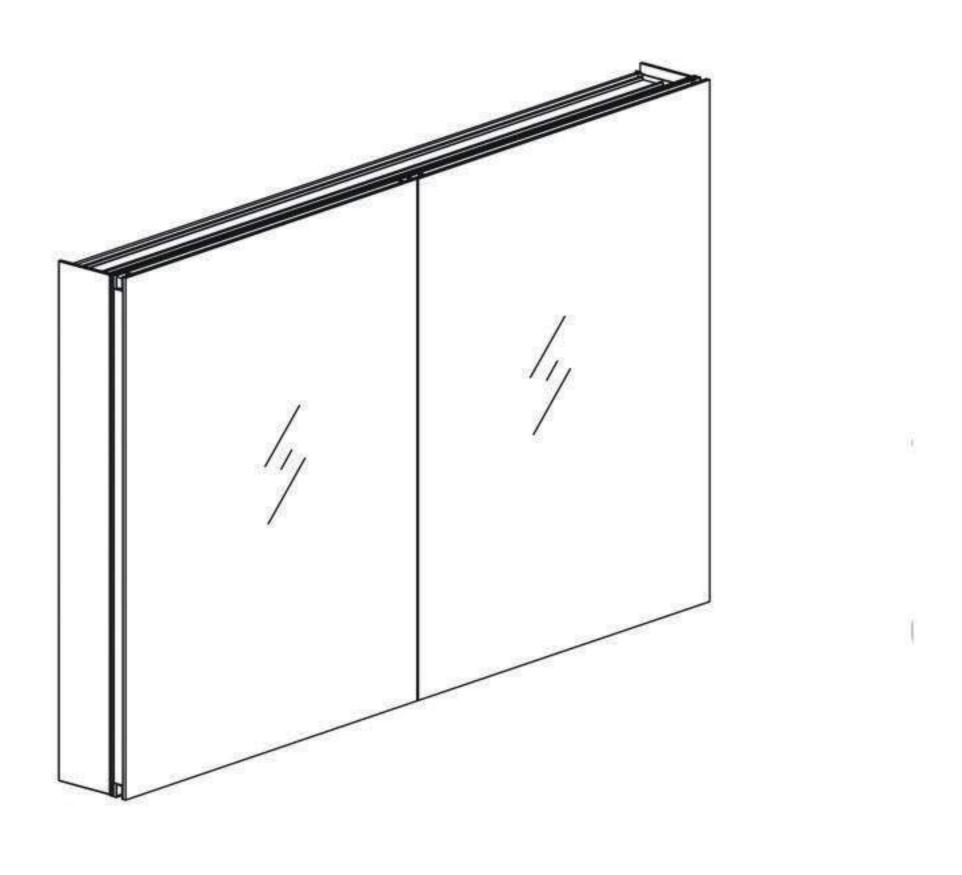

#### **Features**

- Mirror cabinet without light
- Mirrored interior with 3 adjustable glass shelves
- Includes installation hardware for recess mounting
- Can be recessed or surface mounted

### Construction

- Aluminum body and door frame, grey surface
- 3 mirror design rear of cabinet and both sides of door
- 2 pieces DTC 155° self-closing hinges for each door