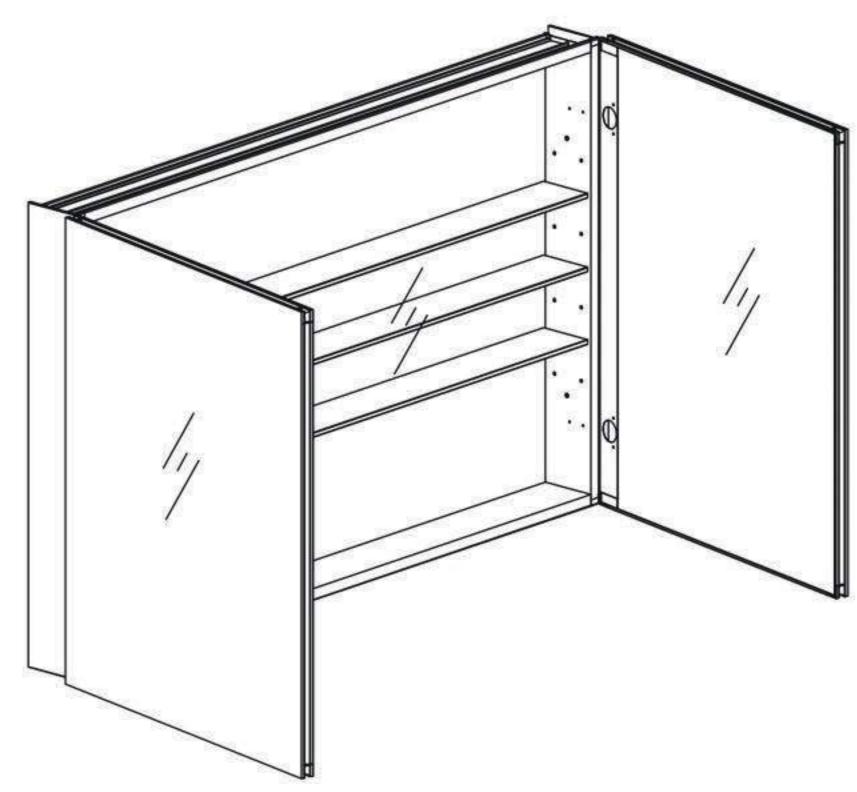

#### **Features**

- Mirror cabinet without light
- Mirrored interior with 3 adjustable glass shelves
- Includes installation hardware for recess mounting
- Can be recessed or surface mounted

### Construction

- Aluminum body and door frame, grey surface
- 3 mirror design rear of cabinet and both sides of door
- 2 pieces DTC 155° self-closing hinges for each door