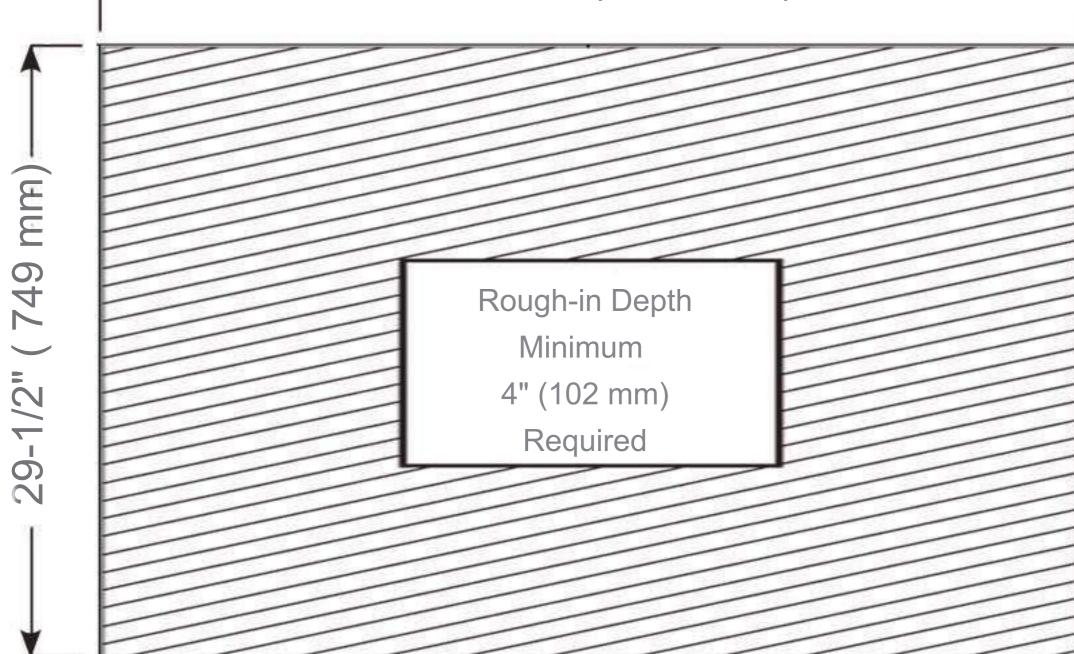

# **Installation Options**

- Recessed Mount Rough Opening 29-1/2"H x 47-1/2"W x 4"D
   (749 mm H x 1206 mm W x 102mm D)
- Surface Mount Surface Mount Kit is included

Rough-in Dimensions