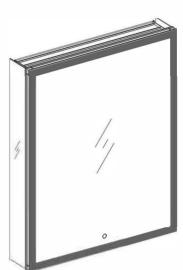

#### Features

- Cool white LED Light with Dimmable touch control
- Mirrored interior with 3 adjustable glass shelves
- Includes Defogger with push button
- Includes one outlet without USB port
- · Includes installation hardware for recess mounting
- Can be recessed or surface mounted

#### Construction

- · Grey aluminum body and door frame
- 3 mirror design rear of cabinet and both sides of door
- Concealed finger pull-door edge
- Two pieces DTC 155° self-closing hinges on left hand
- Adjustable shelving at 2-1/3" (60 mm) increments
- · Single field wire into electrical shelf Front access serviceability

## Dimensions

Height: 32" (813 mm)

Width: 24" ( 608 mm)

Depth: 5" (127 mm) When surface mounted

1" (25 mm) When recessed