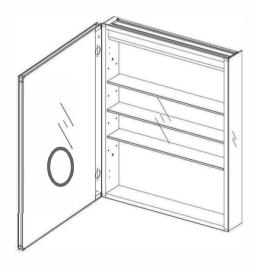

#### Features

- Cool white LED Light with Dimmable touch control
- Mirrored interior with 3 adjustable glass shelves
- Includes Defogger with push button
- Includes one outlet without USB port
- · Includes installation hardware for recess mounting
- Can be recessed or surface mounted

#### Construction

- · Grey aluminum body and door frame
- 3 mirror design rear of cabinet and both sides of door
- Concealed finger pull-door edge
- Two pieces DTC 155° self-closing hinges on left hand
- Adjustable shelving at 2-1/3" (60 mm) increments
- · Single field wire into electrical shelf Front access serviceability