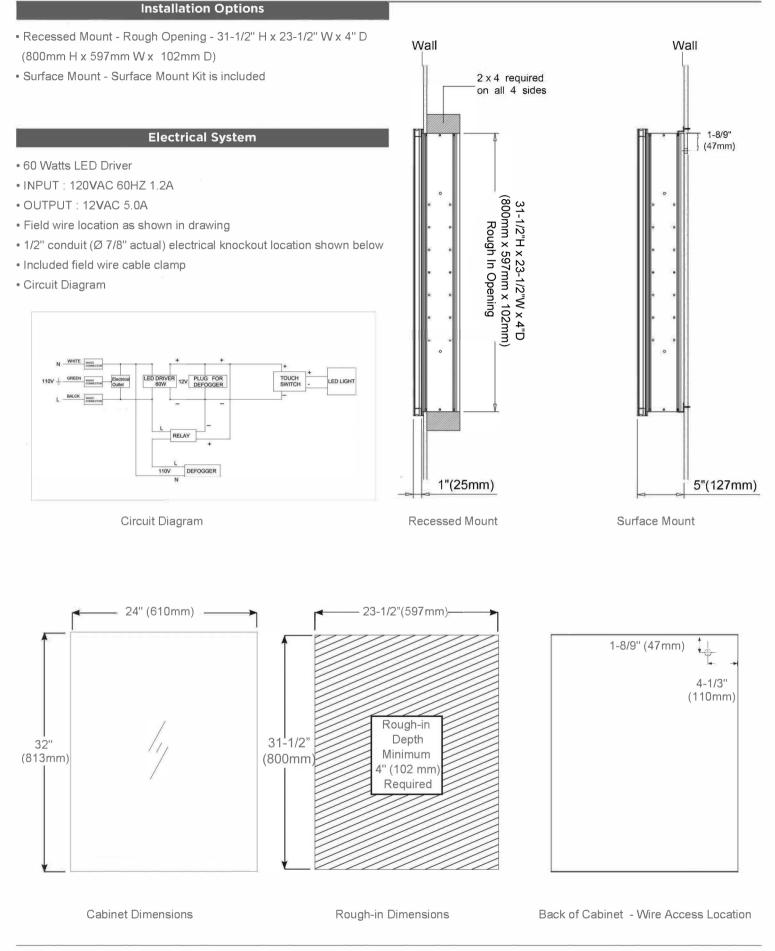

## Dimensions

Height: 32" (813 mm)

Width: 24" ( 608 mm)

Depth: 5" (127 mm) When surface mounted

1" (25 mm) When recessed