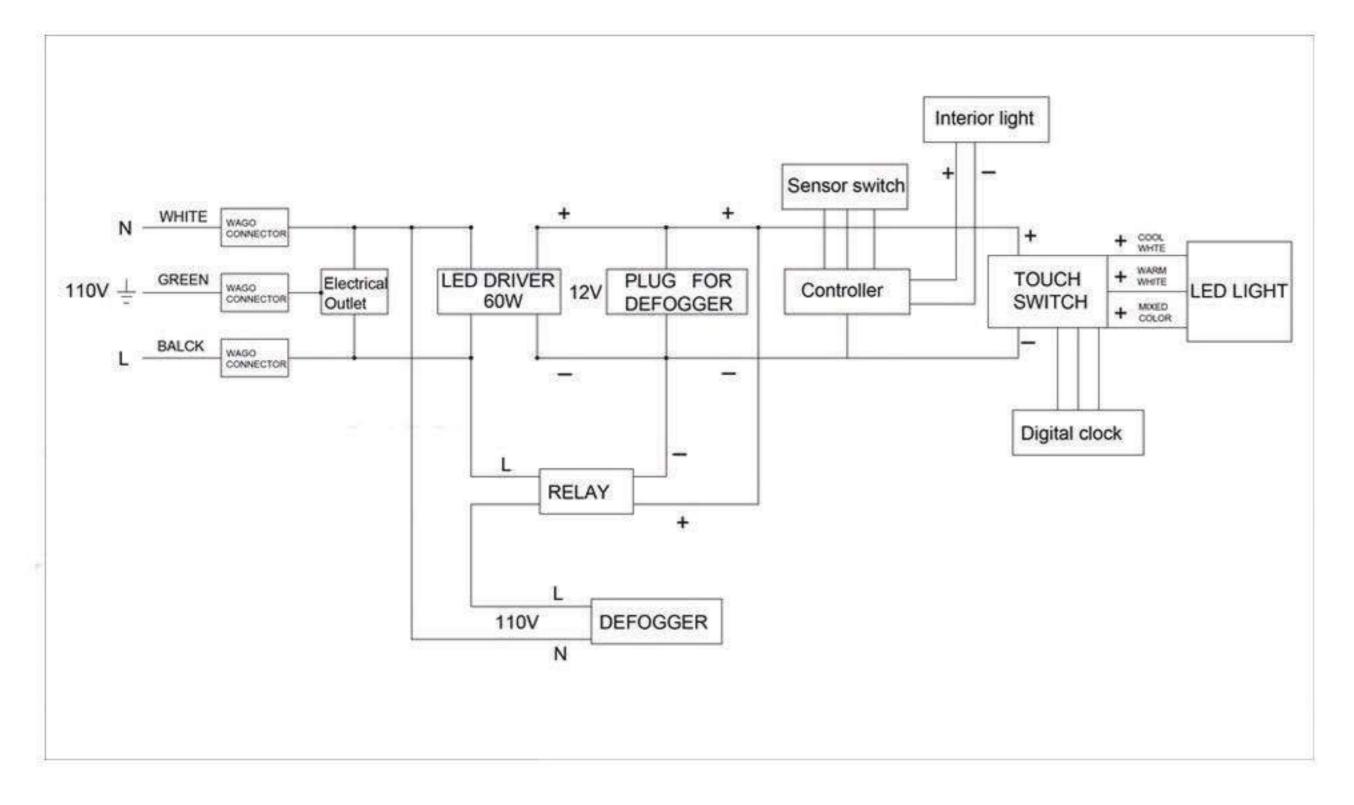

## **Electrical System**

- 60 Watts LED Driver
- INPUT: 120VAC 60HZ 1.2A
- OUTPUT : 12VAC 5.0A
- Field wire location as shown in drawing
- 1/2" conduit (Ø 7/8" actual) electrical knockout location shown below
- Included field wire cable clamp
- Circuit Diagram

Circuit Diagram

Back of Cabinet - Wire Access Location