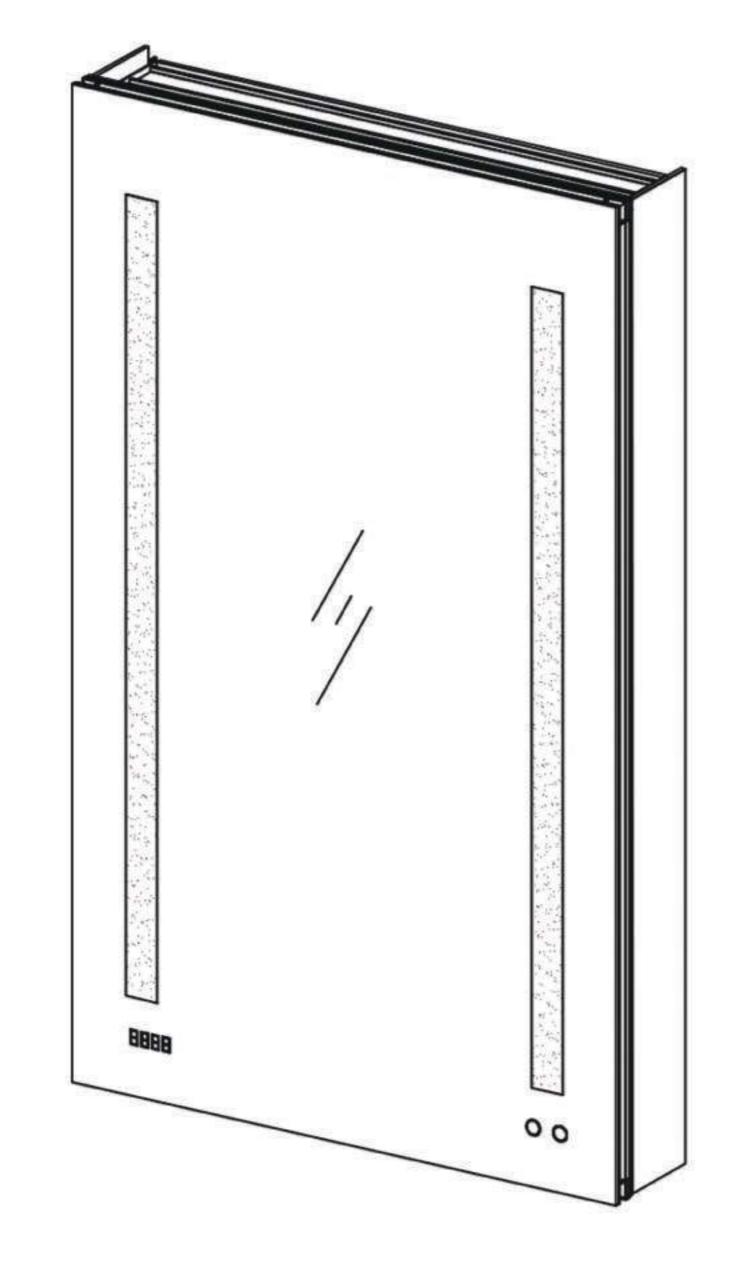

#### **Features**

- 3D LED Color Temperature Lights with Dimmable touch control
- Mirrored interior with 4 adjustable glass shelves
- Includes Digital Clock
- Includes Defogger with push button
- Includes one USB outlet
- · Includes installation hardware for recess mounting
- Can be recessed or surface mounted (surface mounting is included)
- Interior Light with sensor switch
- Energy efficient LED lighting:
   Integrated LED 3X Magnifying Mirror

#### **Dimensions**

Height: 40" (1016 mm)
Width: 24" (610 mm)

Depth: 5" (127 mm) When surface mounted

1" (25 mm) When recessed

USA/Canada: 800-654-0016

www.aquadomusa.com