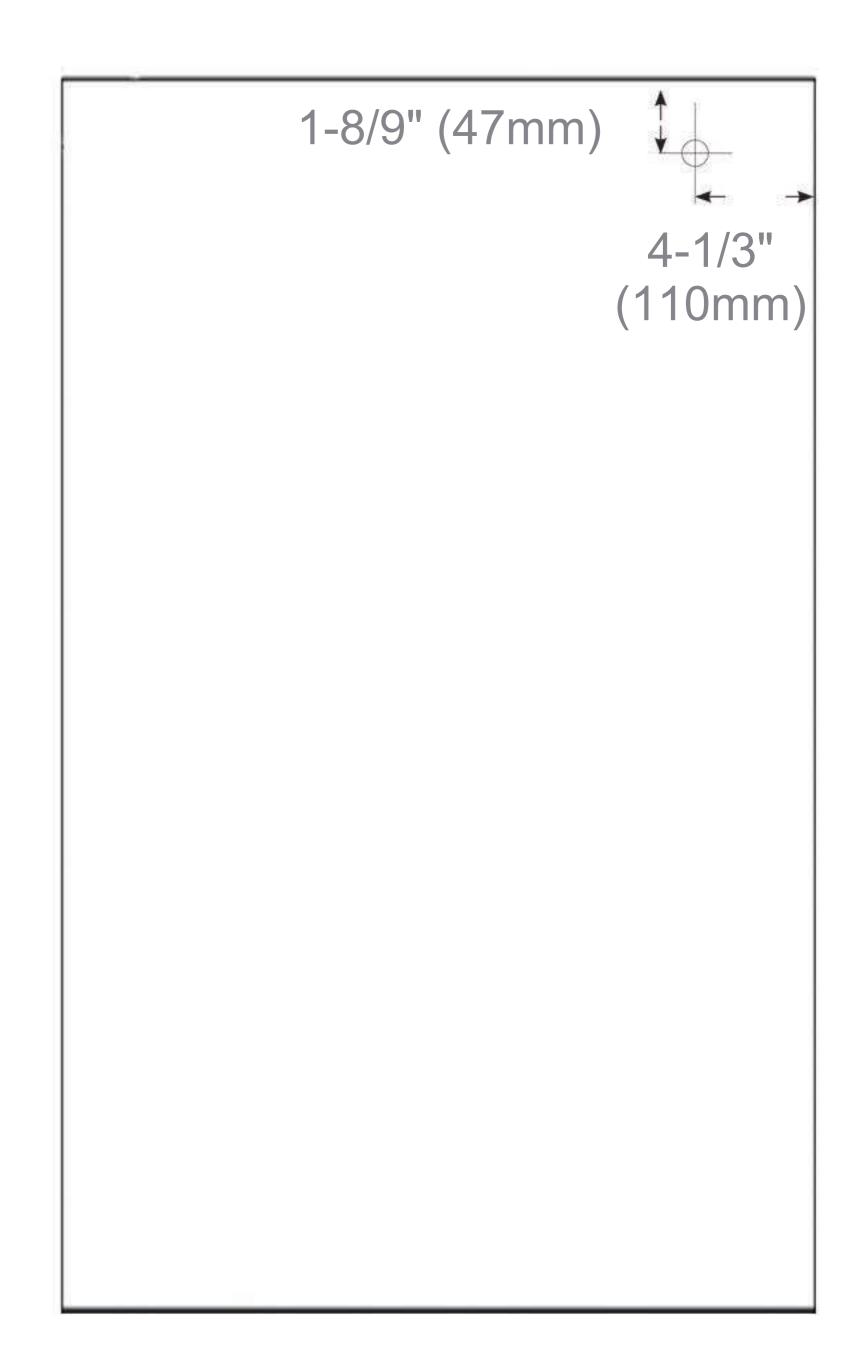

## **Electrical System**

- 60 Watts LED Driver
- INPUT: 120VAC 60HZ 1.2A
- OUTPUT : 12VAC 5.0A
- Field wire location as shown in drawing
- 1/2" conduit (Ø 7/8" actual) electrical knockout location shown below
- Included field wire cable clamp
- Circuit Diagram

Circuit Diagram

Back of Cabinet - Wire Access Location