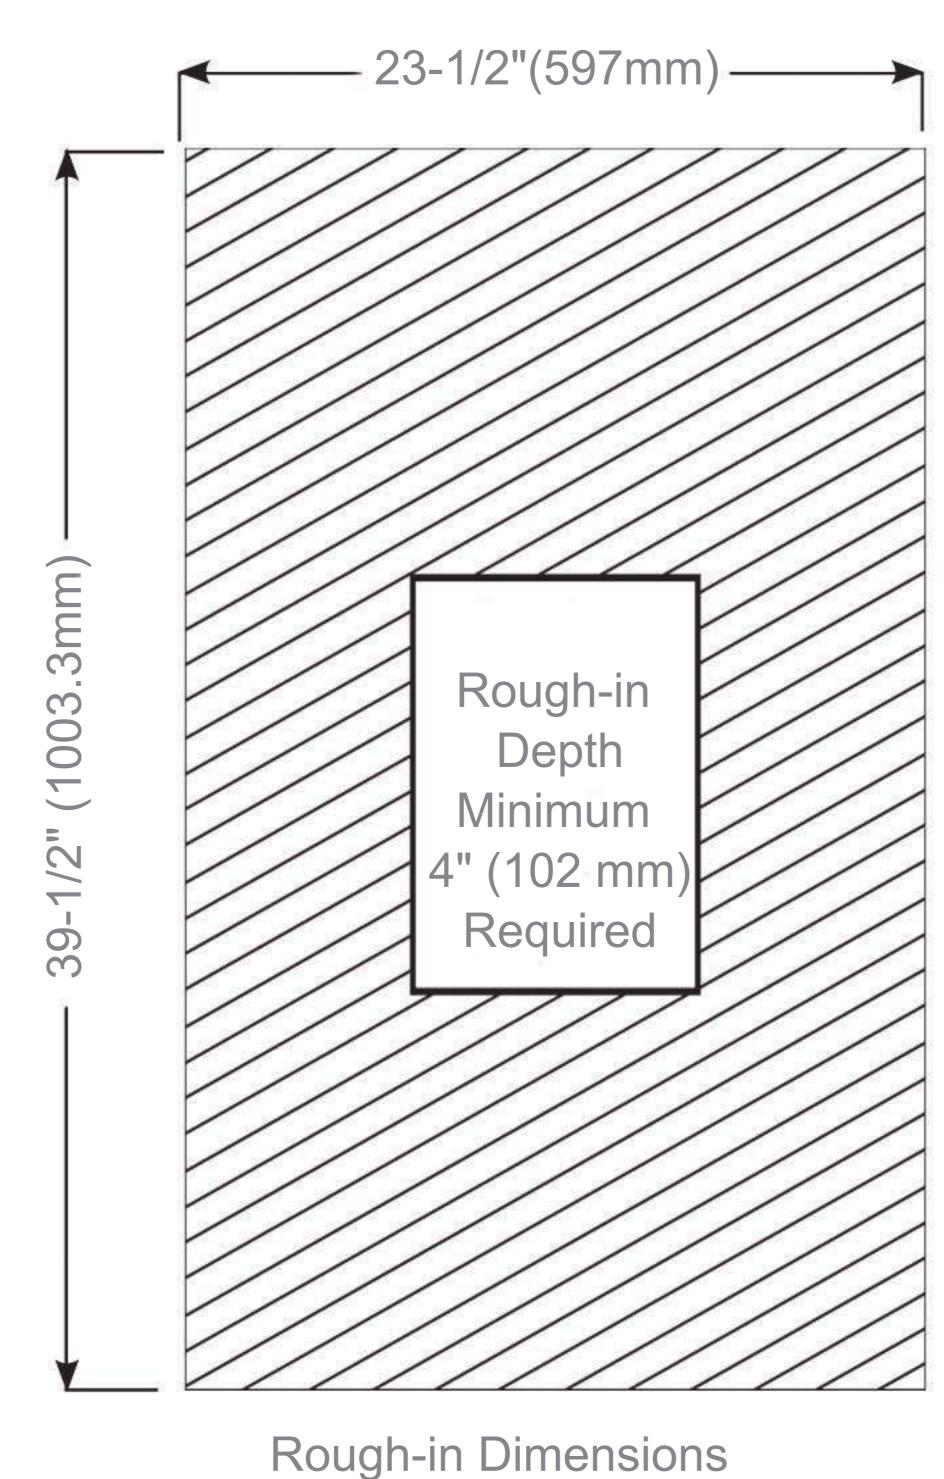

#### **Installation Options**

- Recessed Mount Rough Opening 39-1/2" H x 23-1/2" W x 4" D
   (1003.3mm H x 597mm W x 102mm D)
- Surface Mount Surface Mount Kit is included