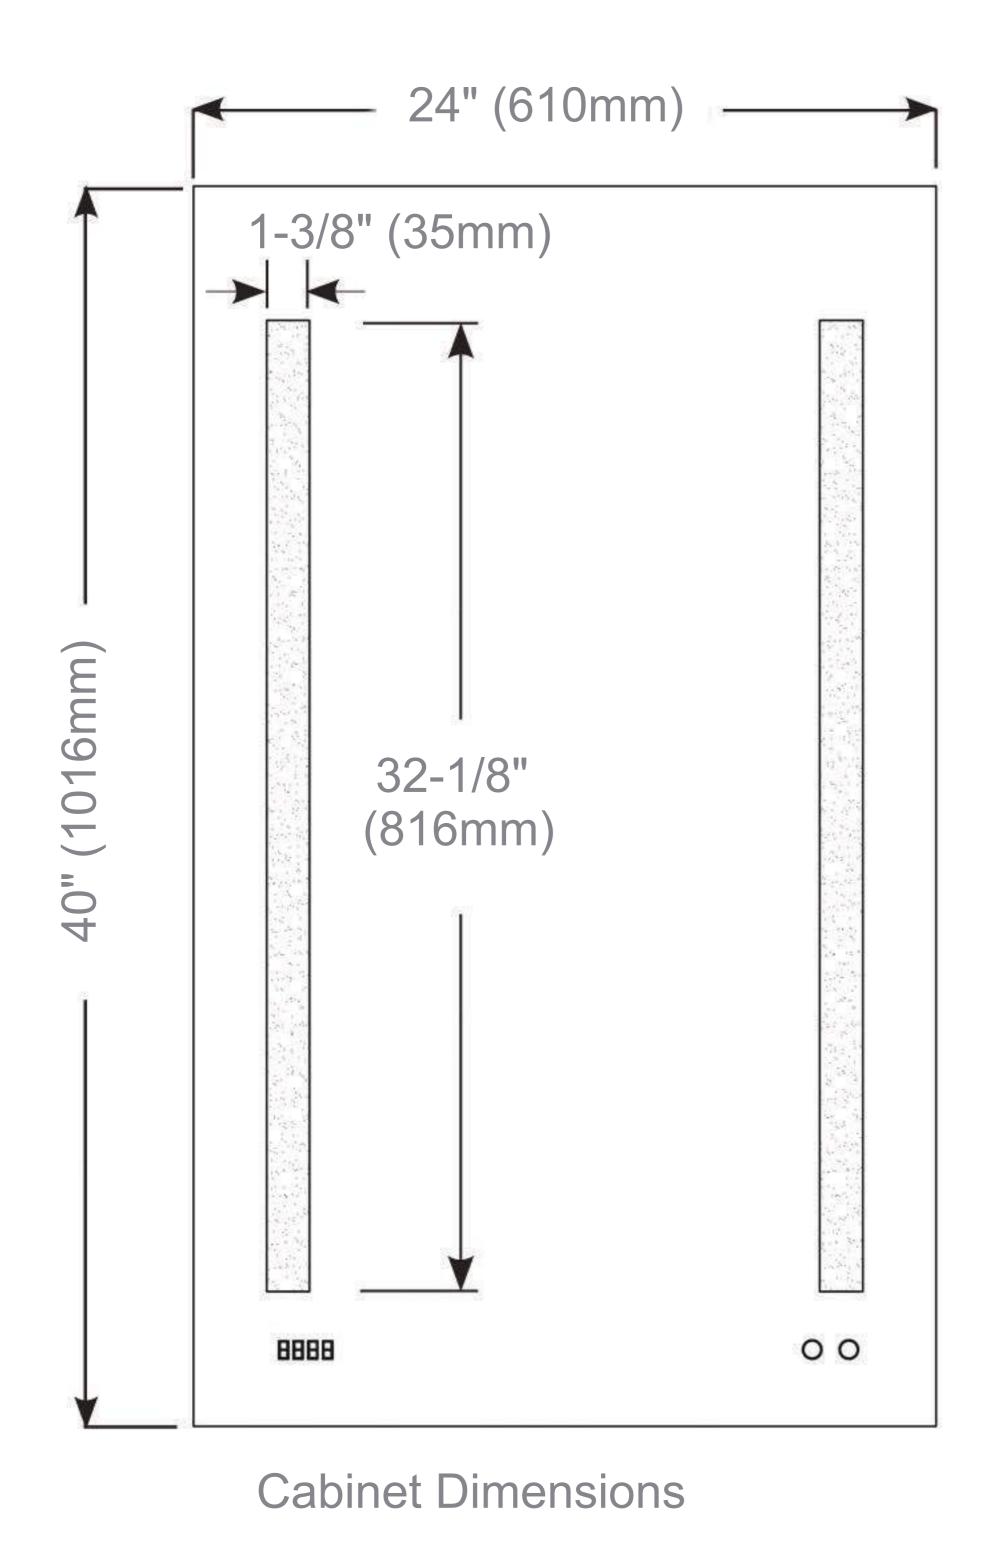

#### **Dimensions**

Height: 40" (1016 mm)
Width: 24" (610 mm)

Depth: 5" (127 mm) When surface mounted

1" (25 mm) When recessed

USA/Canada: 800-654-0016

www.aquadomusa.com

# Construction

- Grey aluminum body and door frame
- 3 mirror design rear of cabinet and both sides of door
- Concealed finger pull-door edge
- 3 DTC 155° self-closing hinges on left hand
- Adjustable shelving at 3-1/7" (80 mm) increments
- · Single field wire into electrical shelf Front access serviceability