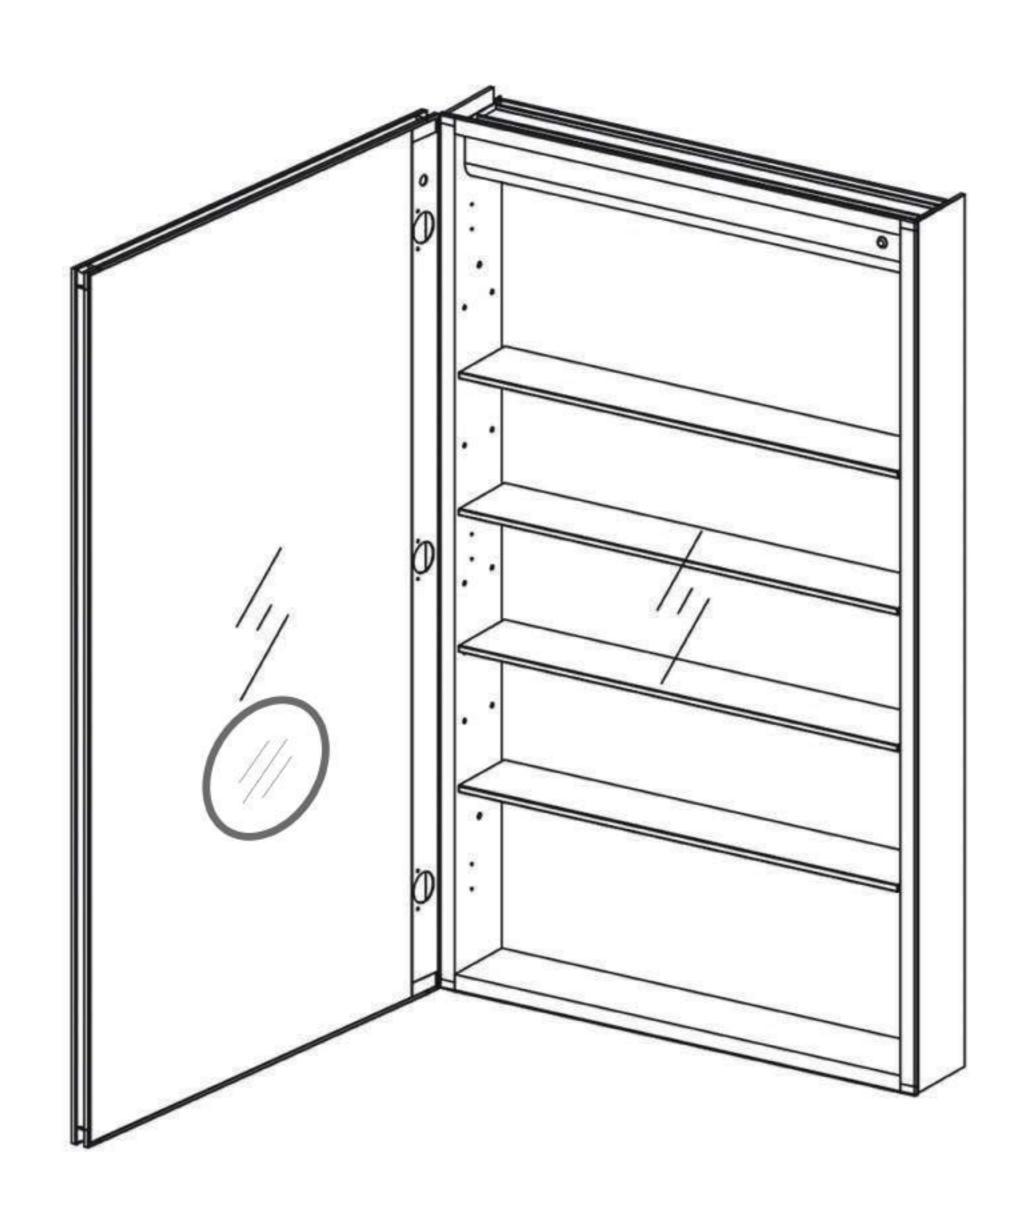

#### **Features**

- 3D LED Color Temperature Lights with Dimmable touch control
- Mirrored interior with 4 adjustable glass shelves
- Includes Digital Clock
- Includes Defogger with push button
- Includes one USB outlet
- · Includes installation hardware for recess mounting
- Can be recessed or surface mounted (surface mounting is included)
- Interior Light with sensor switch
- Energy efficient LED lighting:
   Integrated LED 3X Magnifying Mirror

# Construction

- Grey aluminum body and door frame
- 3 mirror design rear of cabinet and both sides of door
- Concealed finger pull-door edge
- 3 DTC 155° self-closing hinges on left hand
- Adjustable shelving at 3-1/7" (80 mm) increments
- · Single field wire into electrical shelf Front access serviceability