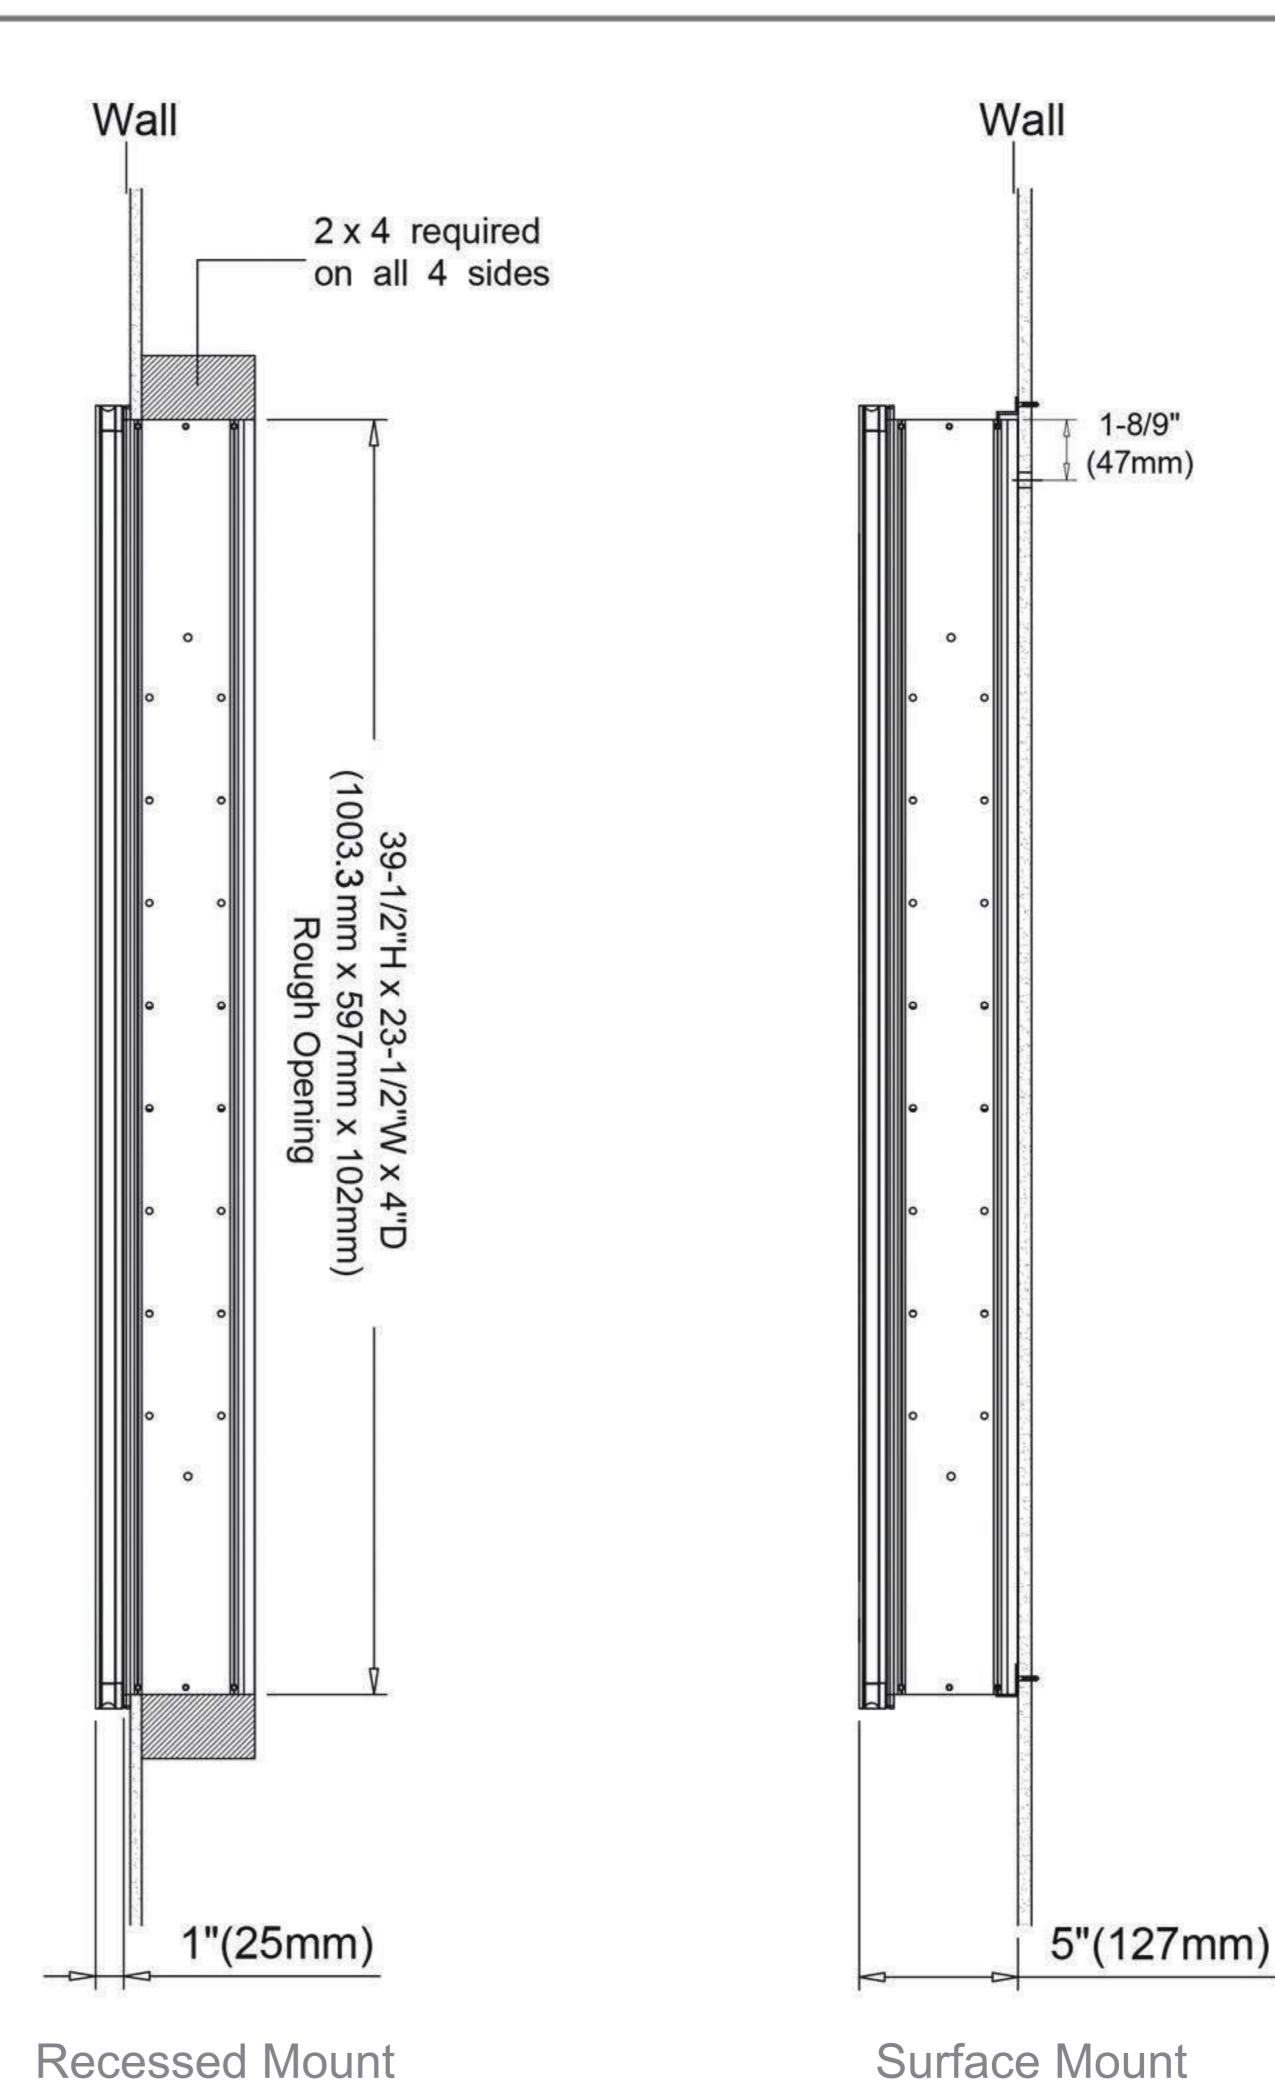

#### **Dimensions**

Height: 40" (1016 mm)
Width: 24" (610 mm)

Depth: 5" (127 mm) When surface mounted

1" (25 mm) When recessed

USA/Canada: 800-654-0016

www.aquadomusa.com

#### **Installation Options**

- Recessed Mount Rough Opening 39-1/2" H x 23-1/2" W x 4" D
   (1003.3mm H x 597mm W x 102mm D)
- Surface Mount Surface Mount Kit is included